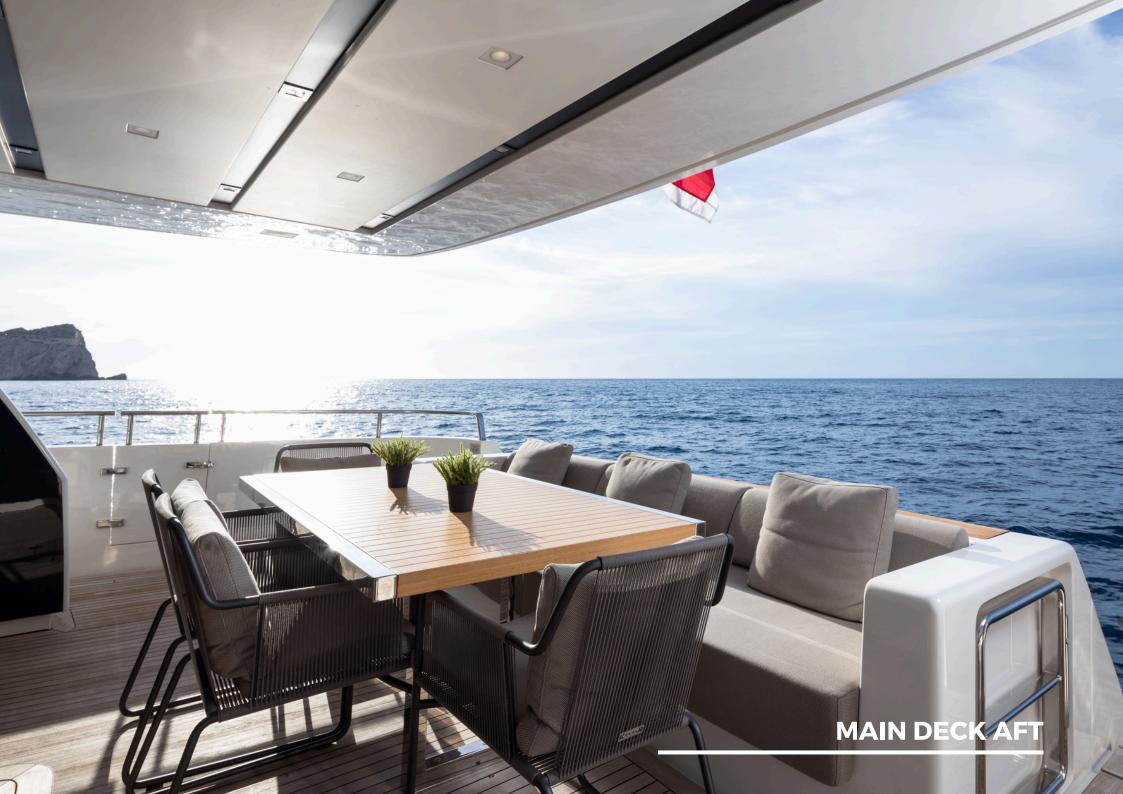

### **KEY HIGHLIGHTS**

- MOONSHOT is a completely customized Sanlorenzo yacht combining Italian craftsmanship with state-of-the-art technology, ensuring a seamless blend of style, comfort, and performance.
- The modern 23 ft long main salon is furnished with designer brands like Minotti, Royal Botania, and Roda, featuring floorto-ceiling windows offering panoramic sea views and natural light.
- Expansive flybridge ideal for outdoor dining, sunbathing, and socializing, with ample space for all guests to enjoy, featuring a Teppanyaki grill, dry bar and retractable sunshades.
- Inviting bow area with sun loungers, adjustable dining table, and a removable sun shade provides the perfect for relaxing and enjoying time together.
- Four spacious staterooms for 8 guests, including a Master, VIP, Twin Cabin, and Bunk Cabin, with air-conditioning and modern décor.
- Zero Speed electric fin stabilizers and tropical air-conditioning ensure a smooth, comfortable journey and stability at anchor.
- Hydraulic swim platform and state-of-the-art water toys, including 2 Fliteboards, a wakeboard, and a Williams jet tender for thrilling water activities.
- Professional and experienced crew dedicated to providing exceptional service and memorable experiences.
- Advanced entertainment systems throughout, including Apple TV and mirrored TVs in the Master and VIP cabins.
- Night vision camera and CCTV for added security.
- Starlink high-speed internet and satellite phone, keeping you connected even in remote locations.