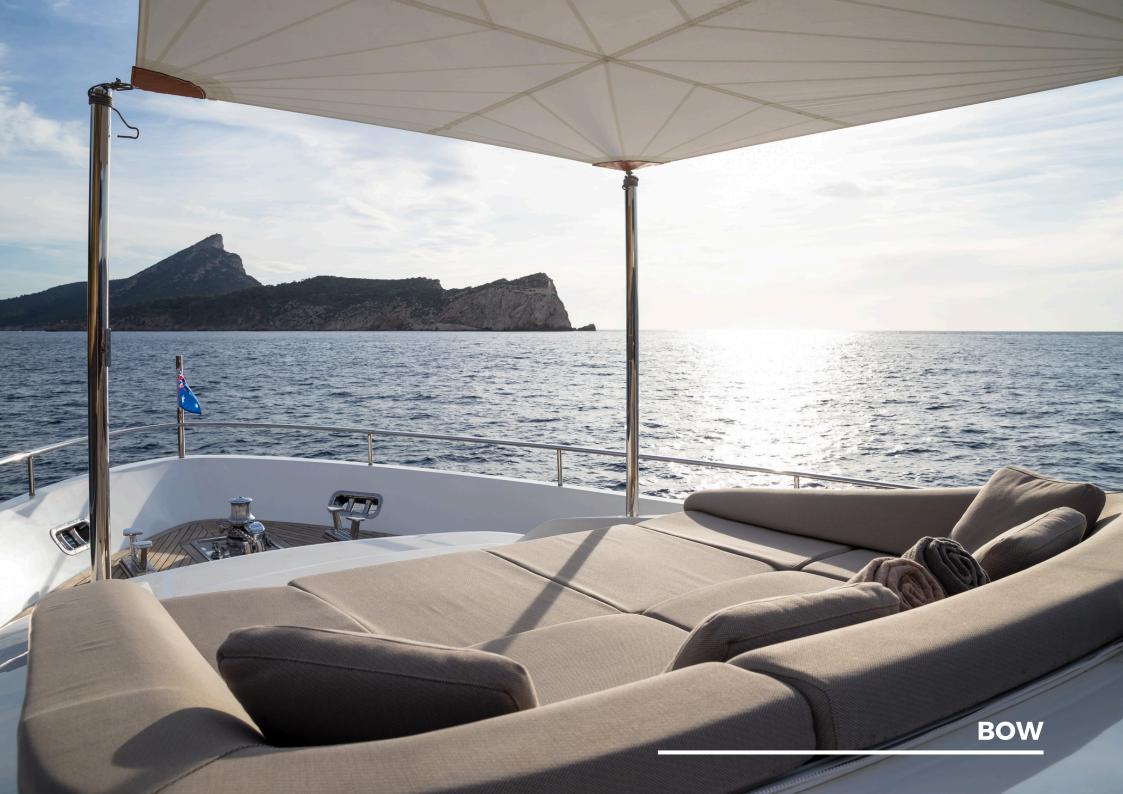

### **KEY HIGHLIGHTS**

- MOONSHOT is a completely customized Sanlorenzo yacht combining Italian craftsmanship with state-of-the-art technology, ensuring a seamless blend of style, comfort, and performance.
- The modern 23 ft long main salon is furnished with designer brands like Minotti, Royal Botania, and Roda, featuring floorto-ceiling windows offering panoramic sea views and natural light.
- Expansive flybridge ideal for outdoor dining, sunbathing, and socializing, with ample space for all guests to enjoy, featuring a Teppanyaki grill, dry bar and retractable sunshades.
- Inviting bow area with sun loungers, adjustable dining table, and a removable sun shade provides the perfect for relaxing and enjoying time together.
- Four spacious staterooms for 8 guests, including a Master, VIP, Twin Cabin, and Bunk Cabin, with air-conditioning and modern décor.
- Zero Speed electric fin stabilizers and tropical air-conditioning ensure a smooth, comfortable journey and stability at anchor.
- Hydraulic swim platform and state-of-the-art water toys, including 2 Fliteboards, a wakeboard, and a Williams jet tender for thrilling water activities.
- Professional and experienced crew dedicated to providing exceptional service and memorable experiences.
- Advanced entertainment systems throughout, including Apple TV and mirrored TVs in the Master and VIP cabins.
- Night vision camera and CCTV for added security.
- Starlink high-speed internet and satellite phone, keeping you connected even in remote locations.