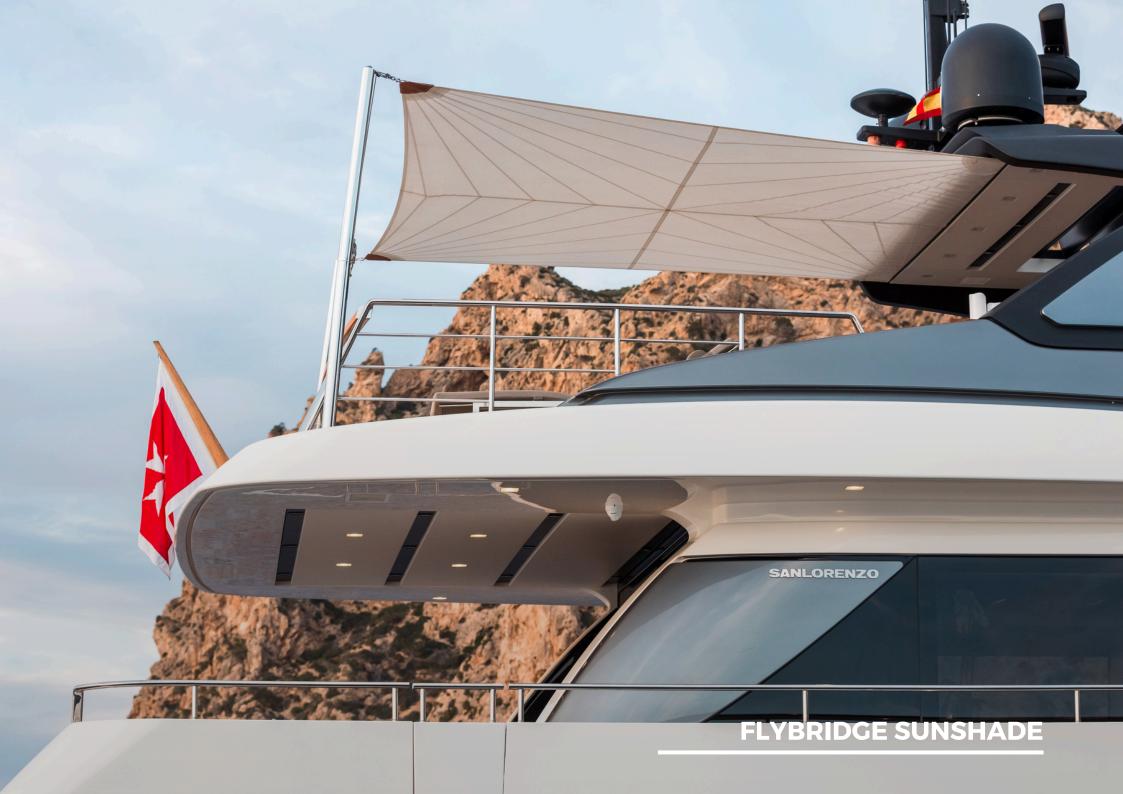

### **KEY HIGHLIGHTS**

- MOONSHOT is a completely customized Sanlorenzo yacht combining Italian craftsmanship with state-of-the-art technology, ensuring a seamless blend of style, comfort, and performance.
- The modern 23 ft long main salon is furnished with designer brands like Minotti, Royal Botania, and Roda, featuring floorto-ceiling windows offering panoramic sea views and natural light.
- Expansive flybridge ideal for outdoor dining, sunbathing, and socializing, with ample space for all guests to enjoy, featuring a Teppanyaki grill, dry bar and retractable sunshades.
- Inviting bow area with sun loungers, adjustable dining table, and a removable sun shade provides the perfect for relaxing and enjoying time together.
- Four spacious staterooms for 8 guests, including a Master, VIP, Twin Cabin, and Bunk Cabin, with air-conditioning and modern décor.
- Zero Speed electric fin stabilizers and tropical air-conditioning ensure a smooth, comfortable journey and stability at anchor.
- Hydraulic swim platform and state-of-the-art water toys, including 2 Fliteboards, a wakeboard, and a Williams jet tender for thrilling water activities.
- Professional and experienced crew dedicated to providing exceptional service and memorable experiences.
- Advanced entertainment systems throughout, including Apple TV and mirrored TVs in the Master and VIP cabins.
- Night vision camera and CCTV for added security.
- Starlink high-speed internet and satellite phone, keeping you connected even in remote locations.