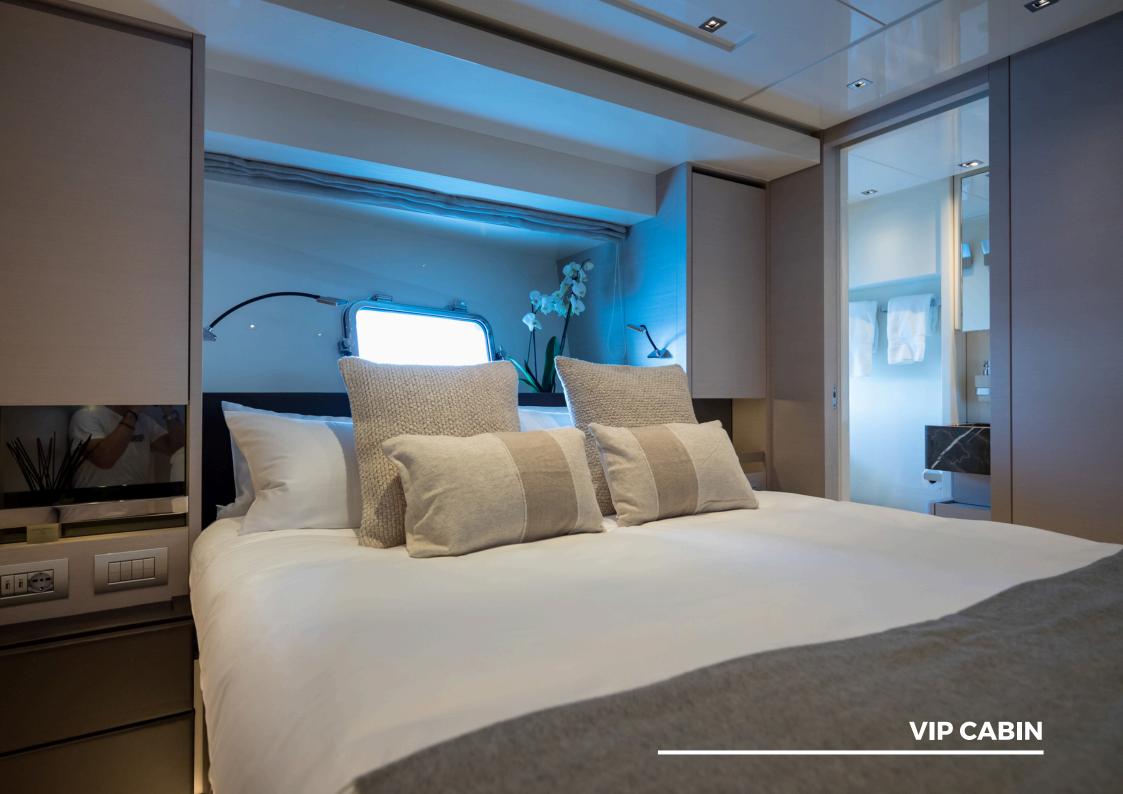

### **KEY HIGHLIGHTS**

- MOONSHOT is a completely customized Sanlorenzo yacht combining Italian craftsmanship with state-of-the-art technology, ensuring a seamless blend of style, comfort, and performance.
- The modern 23 ft long main salon is furnished with designer brands like Minotti, Royal Botania, and Roda, featuring floorto-ceiling windows offering panoramic sea views and natural light.
- Expansive flybridge ideal for outdoor dining, sunbathing, and socializing, with ample space for all guests to enjoy, featuring a Teppanyaki grill, dry bar and retractable sunshades.
- Inviting bow area with sun loungers, adjustable dining table, and a removable sun shade provides the perfect for relaxing and enjoying time together.
- Four spacious staterooms for 8 guests, including a Master, VIP, Twin Cabin, and Bunk Cabin, with air-conditioning and modern décor.
- Zero Speed electric fin stabilizers and tropical air-conditioning ensure a smooth, comfortable journey and stability at anchor.
- Hydraulic swim platform and state-of-the-art water toys, including 2 Fliteboards, a wakeboard, and a Williams jet tender for thrilling water activities.
- Professional and experienced crew dedicated to providing exceptional service and memorable experiences.
- Advanced entertainment systems throughout, including Apple TV and mirrored TVs in the Master and VIP cabins.
- Night vision camera and CCTV for added security.
- Starlink high-speed internet and satellite phone, keeping you connected even in remote locations.

## CAPACITY & ACCOMODATION

| Cabins            | 4                                                      |
|-------------------|--------------------------------------------------------|
| Cabin Layout      | Master Cabin, VIP Cabin,<br>Twin Cabin, Bunk Bed Cabin |
| Sleeps            | 8                                                      |
| Crew Members      | 4                                                      |
| Cruising Capacity | 12                                                     |
| Static Capacity   | 12                                                     |