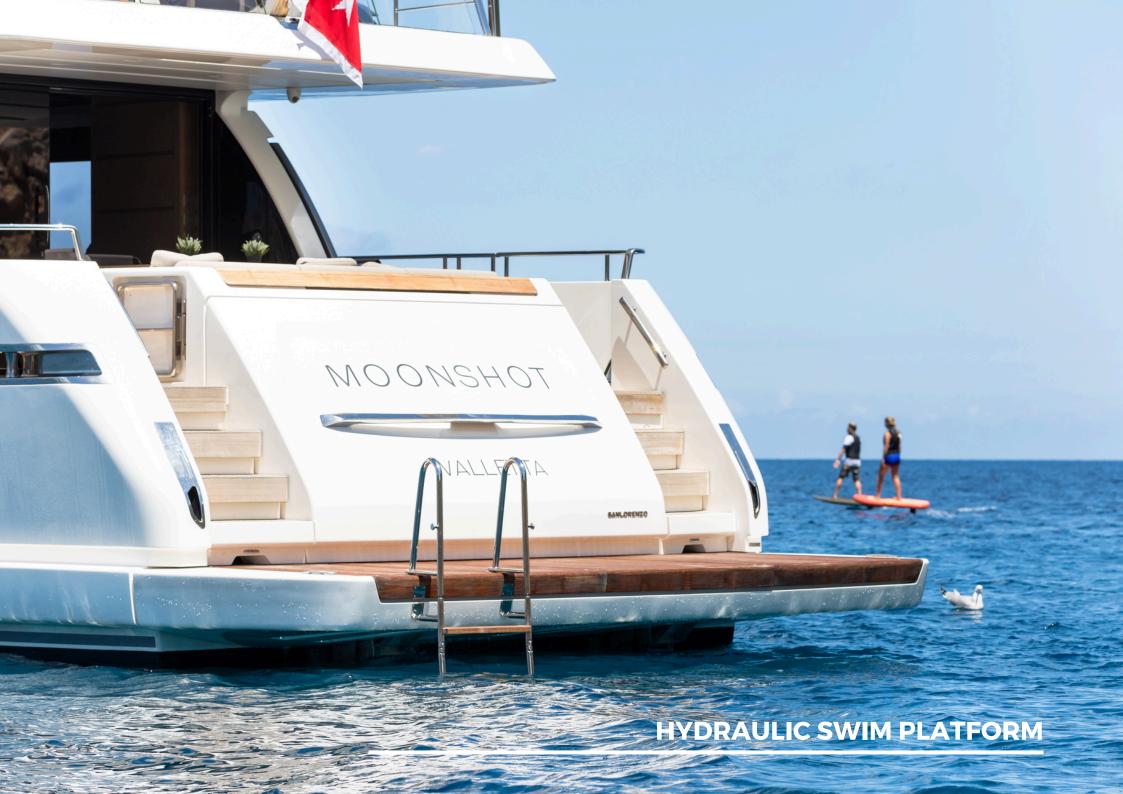

### **KEY HIGHLIGHTS**

- MOONSHOT is a completely customized Sanlorenzo yacht combining Italian craftsmanship with state-of-the-art technology, ensuring a seamless blend of style, comfort, and performance.
- The modern 23 ft long main salon is furnished with designer brands like Minotti, Royal Botania, and Roda, featuring floorto-ceiling windows offering panoramic sea views and natural light.
- Expansive flybridge ideal for outdoor dining, sunbathing, and socializing, with ample space for all guests to enjoy, featuring a Teppanyaki grill, dry bar and retractable sunshades.
- Inviting bow area with sun loungers, adjustable dining table, and a removable sun shade provides the perfect for relaxing and enjoying time together.
- Four spacious staterooms for 8 guests, including a Master, VIP, Twin Cabin, and Bunk Cabin, with air-conditioning and modern décor.
- Zero Speed electric fin stabilizers and tropical air-conditioning ensure a smooth, comfortable journey and stability at anchor.
- Hydraulic swim platform and state-of-the-art water toys, including 2 Fliteboards, a wakeboard, and a Williams jet tender for thrilling water activities.
- Professional and experienced crew dedicated to providing exceptional service and memorable experiences.
- Advanced entertainment systems throughout, including Apple TV and mirrored TVs in the Master and VIP cabins.
- Night vision camera and CCTV for added security.
- Starlink high-speed internet and satellite phone, keeping you connected even in remote locations.

#### **TOYS & TENDERS**

2x Fliteboards

1x Jet Tender

1x Wakeboard

1x Inflatable Towable

1x Inflatable Platform

1x Paddle Board

1x Snorkelling Equipment