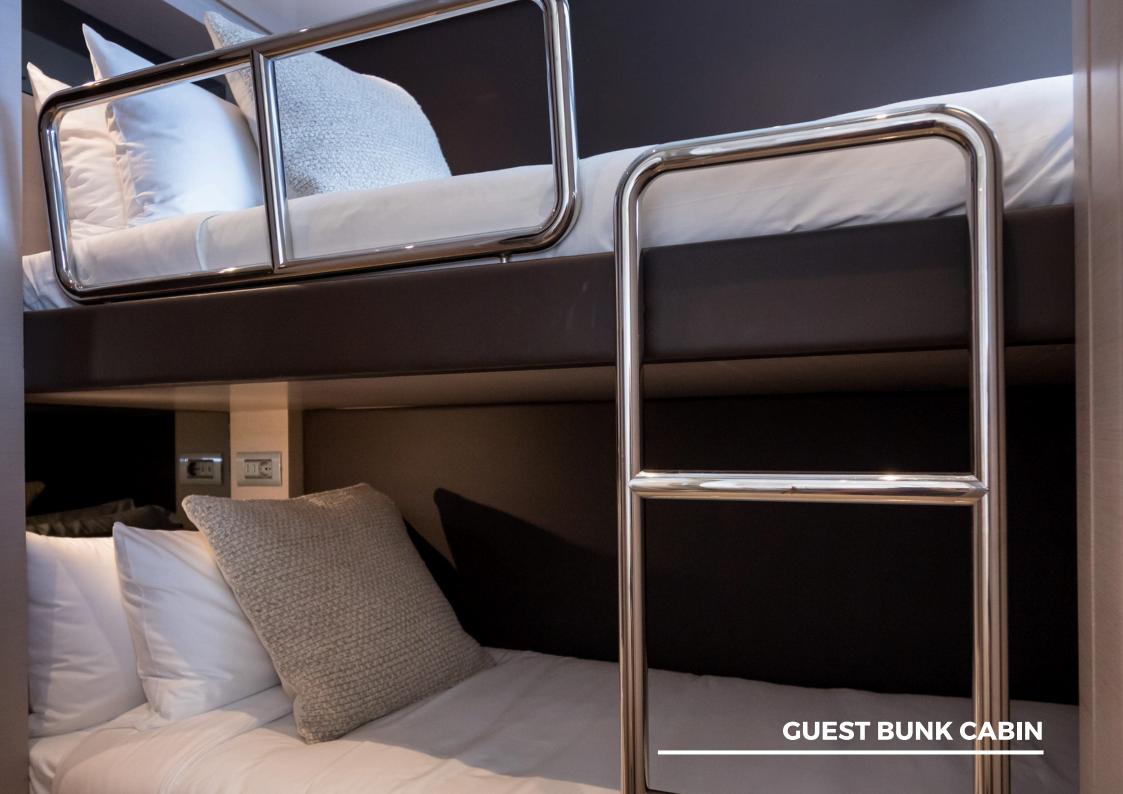

### **KEY HIGHLIGHTS**

- MOONSHOT is a completely customized Sanlorenzo yacht combining Italian craftsmanship with state-of-the-art technology, ensuring a seamless blend of style, comfort, and performance.
- The modern 23 ft long main salon is furnished with designer brands like Minotti, Royal Botania, and Roda, featuring floorto-ceiling windows offering panoramic sea views and natural light.
- Expansive flybridge ideal for outdoor dining, sunbathing, and socializing, with ample space for all guests to enjoy, featuring a Teppanyaki grill, dry bar and retractable sunshades.
- Inviting bow area with sun loungers, adjustable dining table, and a removable sun shade provides the perfect for relaxing and enjoying time together.
- Four spacious staterooms for 8 guests, including a Master, VIP, Twin Cabin, and Bunk Cabin, with air-conditioning and modern décor.
- Zero Speed electric fin stabilizers and tropical air-conditioning ensure a smooth, comfortable journey and stability at anchor.
- Hydraulic swim platform and state-of-the-art water toys, including 2 Fliteboards, a wakeboard, and a Williams jet tender for thrilling water activities.
- Professional and experienced crew dedicated to providing exceptional service and memorable experiences.
- Advanced entertainment systems throughout, including Apple TV and mirrored TVs in the Master and VIP cabins.
- Night vision camera and CCTV for added security.
- Starlink high-speed internet and satellite phone, keeping you connected even in remote locations.

## CAPACITY & ACCOMODATION

| Cabins            | 4                                                      |
|-------------------|--------------------------------------------------------|
| Cabin Layout      | Master Cabin, VIP Cabin,<br>Twin Cabin, Bunk Bed Cabin |
| Sleeps            | 8                                                      |
| Crew Members      | 4                                                      |
| Cruising Capacity | 12                                                     |
| Static Capacity   | 12                                                     |