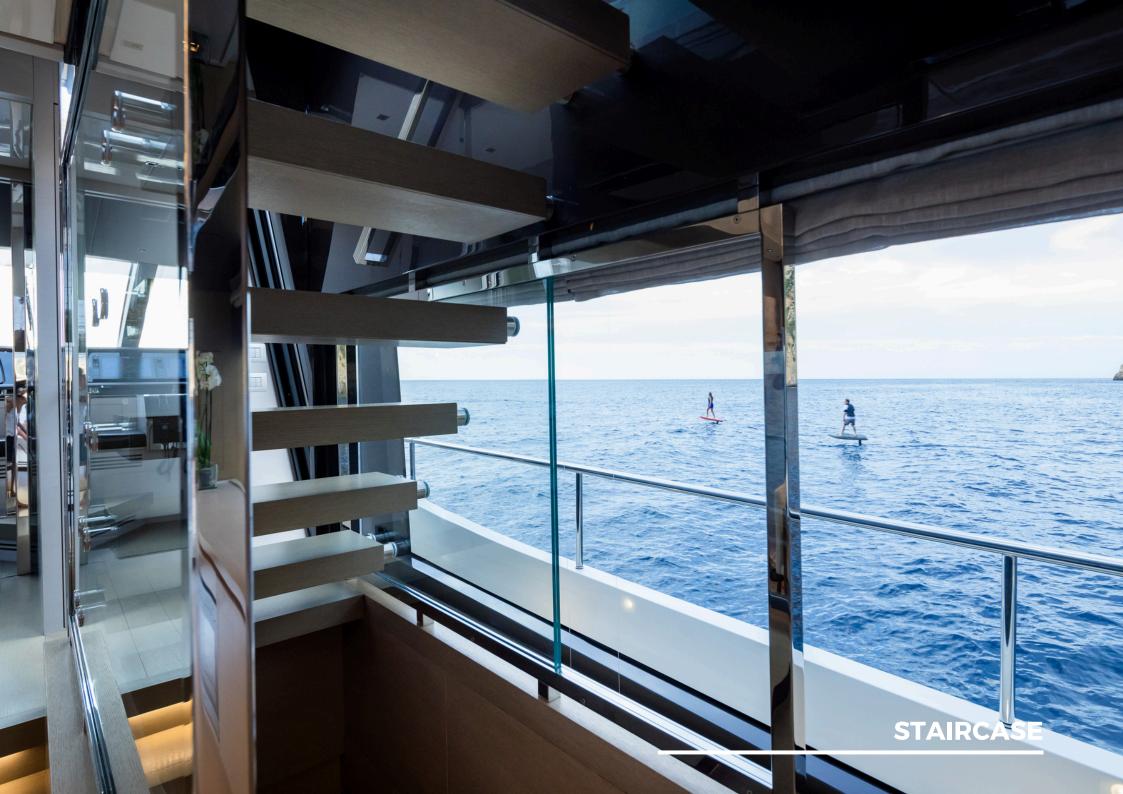

### **KEY HIGHLIGHTS**

- MOONSHOT is a completely customized Sanlorenzo yacht combining Italian craftsmanship with state-of-the-art technology, ensuring a seamless blend of style, comfort, and performance.
- The modern 23 ft long main salon is furnished with designer brands like Minotti, Royal Botania, and Roda, featuring floorto-ceiling windows offering panoramic sea views and natural light.
- Expansive flybridge ideal for outdoor dining, sunbathing, and socializing, with ample space for all guests to enjoy, featuring a Teppanyaki grill, dry bar and retractable sunshades.
- Inviting bow area with sun loungers, adjustable dining table, and a removable sun shade provides the perfect for relaxing and enjoying time together.
- Four spacious staterooms for 8 guests, including a Master, VIP, Twin Cabin, and Bunk Cabin, with air-conditioning and modern décor.
- Zero Speed electric fin stabilizers and tropical air-conditioning ensure a smooth, comfortable journey and stability at anchor.
- Hydraulic swim platform and state-of-the-art water toys, including 2 Fliteboards, a wakeboard, and a Williams jet tender for thrilling water activities.
- Professional and experienced crew dedicated to providing exceptional service and memorable experiences.
- Advanced entertainment systems throughout, including Apple TV and mirrored TVs in the Master and VIP cabins.
- Night vision camera and CCTV for added security.
- Starlink high-speed internet and satellite phone, keeping you connected even in remote locations.