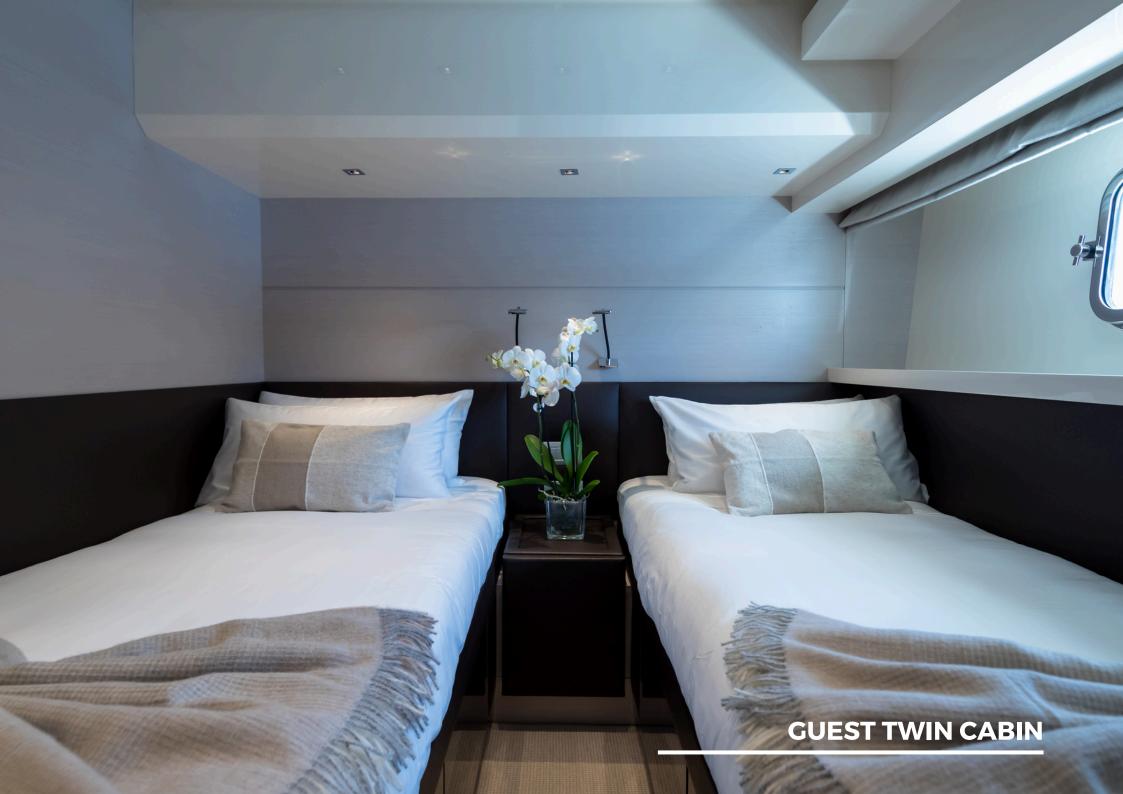

### **KEY HIGHLIGHTS**

- MOONSHOT is a completely customized Sanlorenzo yacht combining Italian craftsmanship with state-of-the-art technology, ensuring a seamless blend of style, comfort, and performance.
- The modern 23 ft long main salon is furnished with designer brands like Minotti, Royal Botania, and Roda, featuring floorto-ceiling windows offering panoramic sea views and natural light.
- Expansive flybridge ideal for outdoor dining, sunbathing, and socializing, with ample space for all guests to enjoy, featuring a Teppanyaki grill, dry bar and retractable sunshades.
- Inviting bow area with sun loungers, adjustable dining table, and a removable sun shade provides the perfect for relaxing and enjoying time together.
- Four spacious staterooms for 8 guests, including a Master, VIP, Twin Cabin, and Bunk Cabin, with air-conditioning and modern décor.
- Zero Speed electric fin stabilizers and tropical air-conditioning ensure a smooth, comfortable journey and stability at anchor.
- Hydraulic swim platform and state-of-the-art water toys, including 2 Fliteboards, a wakeboard, and a Williams jet tender for thrilling water activities.
- Professional and experienced crew dedicated to providing exceptional service and memorable experiences.
- Advanced entertainment systems throughout, including Apple TV and mirrored TVs in the Master and VIP cabins.
- Night vision camera and CCTV for added security.
- Starlink high-speed internet and satellite phone, keeping you connected even in remote locations.

## CAPACITY & ACCOMODATION

| Cabins            | 4                                                      |
|-------------------|--------------------------------------------------------|
| Cabin Layout      | Master Cabin, VIP Cabin,<br>Twin Cabin, Bunk Bed Cabin |
| Sleeps            | 8                                                      |
| Crew Members      | 4                                                      |
| Cruising Capacity | 12                                                     |
| Static Capacity   | 12                                                     |