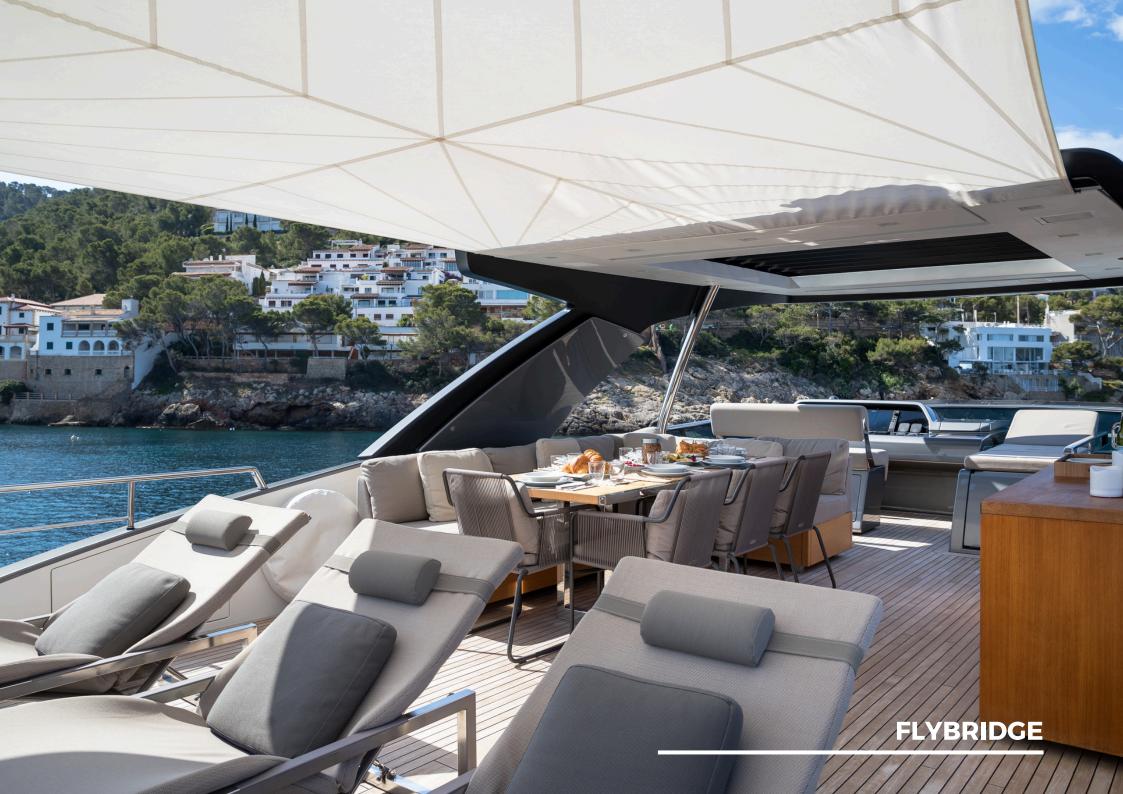

### **KEY HIGHLIGHTS**

- MOONSHOT is a completely customized Sanlorenzo yacht combining Italian craftsmanship with state-of-the-art technology, ensuring a seamless blend of style, comfort, and performance.
- The modern 23 ft long main salon is furnished with designer brands like Minotti, Royal Botania, and Roda, featuring floorto-ceiling windows offering panoramic sea views and natural light.
- Expansive flybridge ideal for outdoor dining, sunbathing, and socializing, with ample space for all guests to enjoy, featuring a Teppanyaki grill, dry bar and retractable sunshades.
- Inviting bow area with sun loungers, adjustable dining table, and a removable sun shade provides the perfect for relaxing and enjoying time together.
- Four spacious staterooms for 8 guests, including a Master, VIP, Twin Cabin, and Bunk Cabin, with air-conditioning and modern décor.
- Zero Speed electric fin stabilizers and tropical air-conditioning ensure a smooth, comfortable journey and stability at anchor.
- Hydraulic swim platform and state-of-the-art water toys, including 2 Fliteboards, a wakeboard, and a Williams jet tender for thrilling water activities.
- Professional and experienced crew dedicated to providing exceptional service and memorable experiences.
- Advanced entertainment systems throughout, including Apple TV and mirrored TVs in the Master and VIP cabins.
- Night vision camera and CCTV for added security.
- Starlink high-speed internet and satellite phone, keeping you connected even in remote locations.