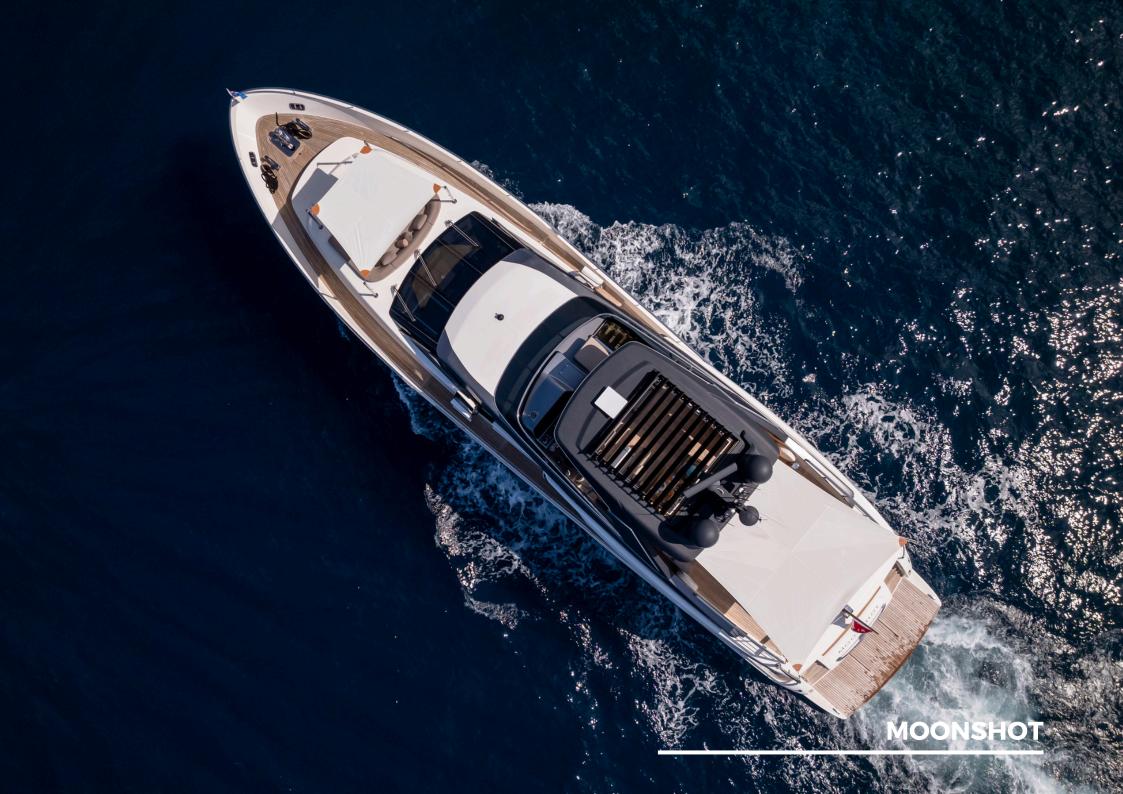

### **KEY HIGHLIGHTS**

- MOONSHOT is a completely customized Sanlorenzo yacht combining Italian craftsmanship with state-of-the-art technology, ensuring a seamless blend of style, comfort, and performance.
- The modern 23 ft long main salon is furnished with designer brands like Minotti, Royal Botania, and Roda, featuring floorto-ceiling windows offering panoramic sea views and natural light.
- Expansive flybridge ideal for outdoor dining, sunbathing, and socializing, with ample space for all guests to enjoy, featuring a Teppanyaki grill, dry bar and retractable sunshades.
- Inviting bow area with sun loungers, adjustable dining table, and a removable sun shade provides the perfect for relaxing and enjoying time together.
- Four spacious staterooms for 8 guests, including a Master, VIP, Twin Cabin, and Bunk Cabin, with air-conditioning and modern décor.
- Zero Speed electric fin stabilizers and tropical air-conditioning ensure a smooth, comfortable journey and stability at anchor.
- Hydraulic swim platform and state-of-the-art water toys, including 2 Fliteboards, a wakeboard, and a Williams jet tender for thrilling water activities.
- Professional and experienced crew dedicated to providing exceptional service and memorable experiences.
- Advanced entertainment systems throughout, including Apple TV and mirrored TVs in the Master and VIP cabins.
- Night vision camera and CCTV for added security.
- Starlink high-speed internet and satellite phone, keeping you connected even in remote locations.