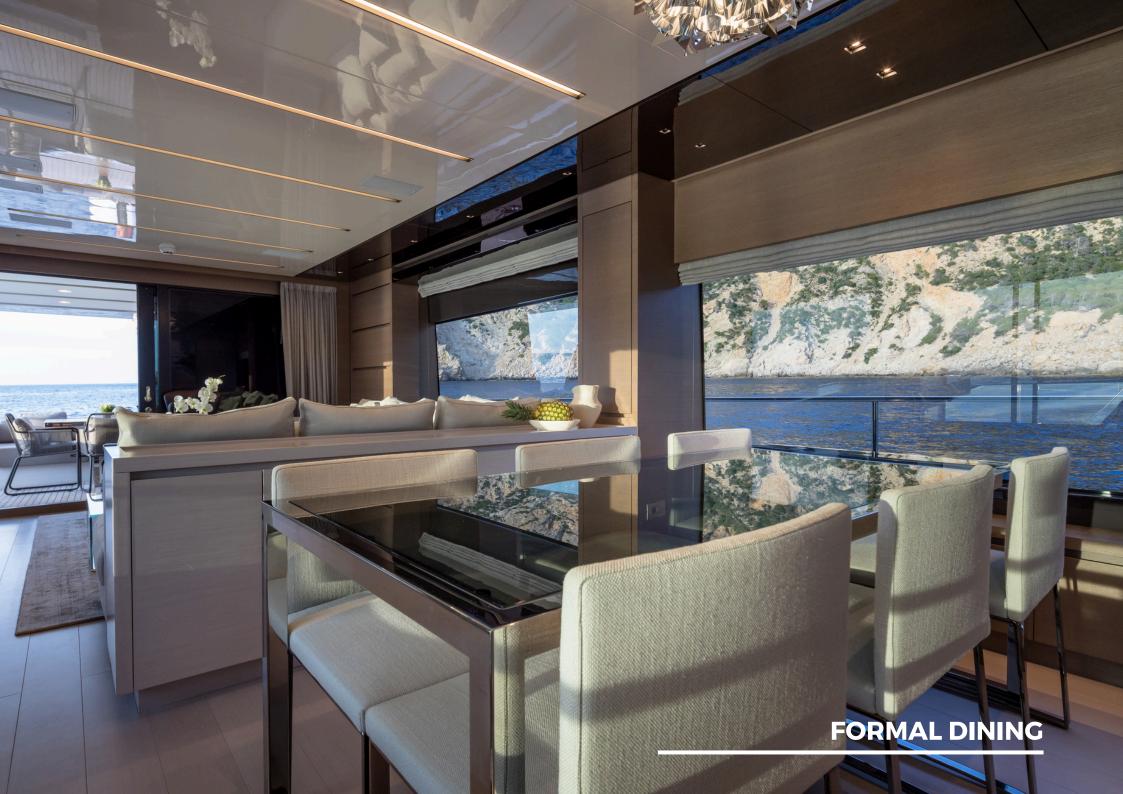

### **KEY HIGHLIGHTS**

- MOONSHOT is a completely customized Sanlorenzo yacht combining Italian craftsmanship with state-of-the-art technology, ensuring a seamless blend of style, comfort, and performance.
- The modern 23 ft long main salon is furnished with designer brands like Minotti, Royal Botania, and Roda, featuring floorto-ceiling windows offering panoramic sea views and natural light.
- Expansive flybridge ideal for outdoor dining, sunbathing, and socializing, with ample space for all guests to enjoy, featuring a Teppanyaki grill, dry bar and retractable sunshades.
- Inviting bow area with sun loungers, adjustable dining table, and a removable sun shade provides the perfect for relaxing and enjoying time together.
- Four spacious staterooms for 8 guests, including a Master, VIP, Twin Cabin, and Bunk Cabin, with air-conditioning and modern décor.
- Zero Speed electric fin stabilizers and tropical air-conditioning ensure a smooth, comfortable journey and stability at anchor.
- Hydraulic swim platform and state-of-the-art water toys, including 2 Fliteboards, a wakeboard, and a Williams jet tender for thrilling water activities.
- Professional and experienced crew dedicated to providing exceptional service and memorable experiences.
- Advanced entertainment systems throughout, including Apple TV and mirrored TVs in the Master and VIP cabins.
- Night vision camera and CCTV for added security.
- Starlink high-speed internet and satellite phone, keeping you connected even in remote locations.