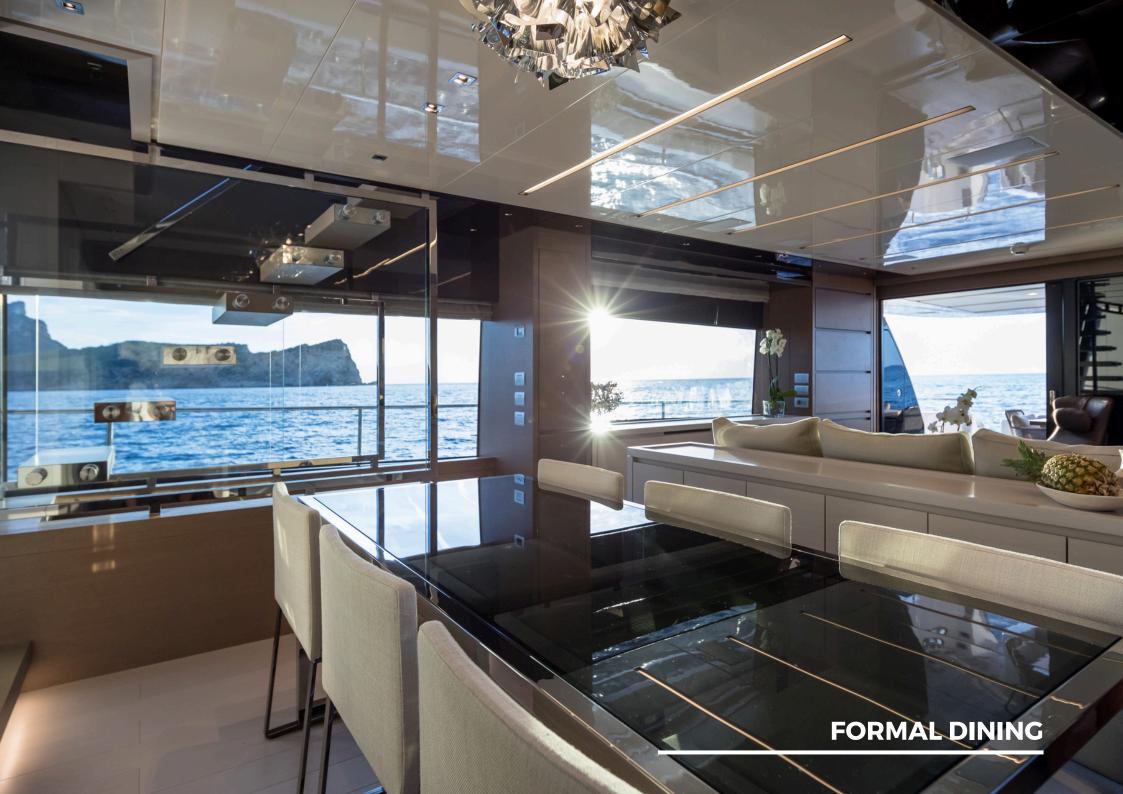

### **KEY HIGHLIGHTS**

- MOONSHOT is a completely customized Sanlorenzo yacht combining Italian craftsmanship with state-of-the-art technology, ensuring a seamless blend of style, comfort, and performance.
- The modern 23 ft long main salon is furnished with designer brands like Minotti, Royal Botania, and Roda, featuring floorto-ceiling windows offering panoramic sea views and natural light.
- Expansive flybridge ideal for outdoor dining, sunbathing, and socializing, with ample space for all guests to enjoy, featuring a Teppanyaki grill, dry bar and retractable sunshades.
- Inviting bow area with sun loungers, adjustable dining table, and a removable sun shade provides the perfect for relaxing and enjoying time together.
- Four spacious staterooms for 8 guests, including a Master, VIP, Twin Cabin, and Bunk Cabin, with air-conditioning and modern décor.
- Zero Speed electric fin stabilizers and tropical air-conditioning ensure a smooth, comfortable journey and stability at anchor.
- Hydraulic swim platform and state-of-the-art water toys, including 2 Fliteboards, a wakeboard, and a Williams jet tender for thrilling water activities.
- Professional and experienced crew dedicated to providing exceptional service and memorable experiences.
- Advanced entertainment systems throughout, including Apple TV and mirrored TVs in the Master and VIP cabins.
- Night vision camera and CCTV for added security.
- Starlink high-speed internet and satellite phone, keeping you connected even in remote locations.