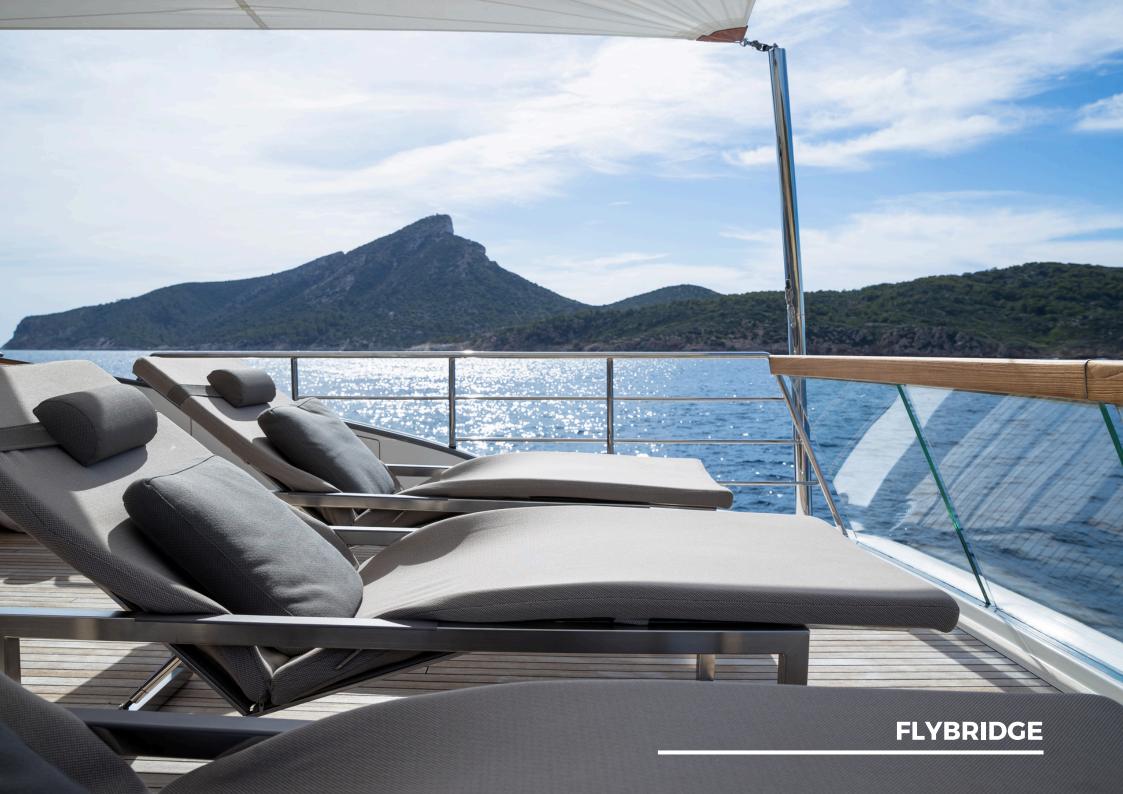

### **KEY HIGHLIGHTS**

- MOONSHOT is a completely customized Sanlorenzo yacht combining Italian craftsmanship with state-of-the-art technology, ensuring a seamless blend of style, comfort, and performance.
- The modern 23 ft long main salon is furnished with designer brands like Minotti, Royal Botania, and Roda, featuring floorto-ceiling windows offering panoramic sea views and natural light.
- Expansive flybridge ideal for outdoor dining, sunbathing, and socializing, with ample space for all guests to enjoy, featuring a Teppanyaki grill, dry bar and retractable sunshades.
- Inviting bow area with sun loungers, adjustable dining table, and a removable sun shade provides the perfect for relaxing and enjoying time together.
- Four spacious staterooms for 8 guests, including a Master, VIP, Twin Cabin, and Bunk Cabin, with air-conditioning and modern décor.
- Zero Speed electric fin stabilizers and tropical air-conditioning ensure a smooth, comfortable journey and stability at anchor.
- Hydraulic swim platform and state-of-the-art water toys, including 2 Fliteboards, a wakeboard, and a Williams jet tender for thrilling water activities.
- Professional and experienced crew dedicated to providing exceptional service and memorable experiences.
- Advanced entertainment systems throughout, including Apple TV and mirrored TVs in the Master and VIP cabins.
- Night vision camera and CCTV for added security.
- Starlink high-speed internet and satellite phone, keeping you connected even in remote locations.