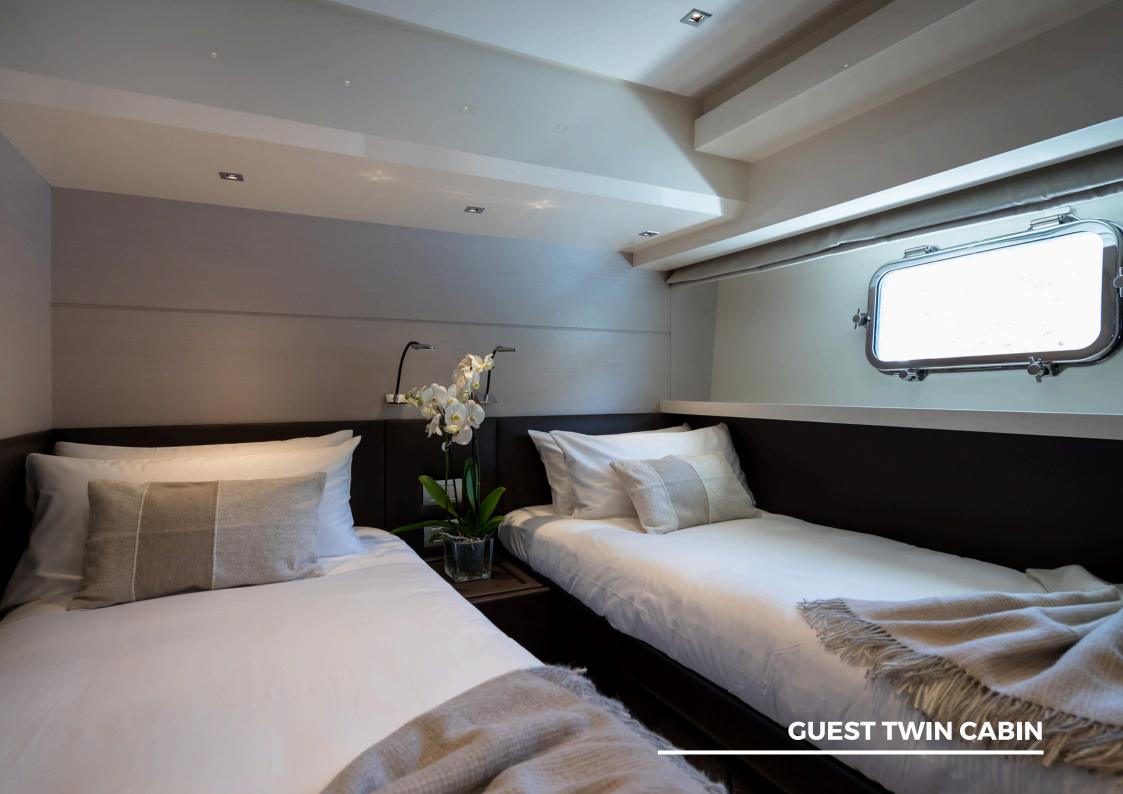

### **KEY HIGHLIGHTS**

- MOONSHOT is a completely customized Sanlorenzo yacht combining Italian craftsmanship with state-of-the-art technology, ensuring a seamless blend of style, comfort, and performance.
- The modern 23 ft long main salon is furnished with designer brands like Minotti, Royal Botania, and Roda, featuring floorto-ceiling windows offering panoramic sea views and natural light.
- Expansive flybridge ideal for outdoor dining, sunbathing, and socializing, with ample space for all guests to enjoy, featuring a Teppanyaki grill, dry bar and retractable sunshades.
- Inviting bow area with sun loungers, adjustable dining table, and a removable sun shade provides the perfect for relaxing and enjoying time together.
- Four spacious staterooms for 8 guests, including a Master, VIP, Twin Cabin, and Bunk Cabin, with air-conditioning and modern décor.
- Zero Speed electric fin stabilizers and tropical air-conditioning ensure a smooth, comfortable journey and stability at anchor.
- Hydraulic swim platform and state-of-the-art water toys, including 2 Fliteboards, a wakeboard, and a Williams jet tender for thrilling water activities.
- Professional and experienced crew dedicated to providing exceptional service and memorable experiences.
- Advanced entertainment systems throughout, including Apple TV and mirrored TVs in the Master and VIP cabins.
- Night vision camera and CCTV for added security.
- Starlink high-speed internet and satellite phone, keeping you connected even in remote locations.

## CAPACITY & ACCOMODATION

| Cabins            | 4                                                      |
|-------------------|--------------------------------------------------------|
| Cabin Layout      | Master Cabin, VIP Cabin,<br>Twin Cabin, Bunk Bed Cabin |
| Sleeps            | 8                                                      |
| Crew Members      | 4                                                      |
| Cruising Capacity | 12                                                     |
| Static Capacity   | 12                                                     |