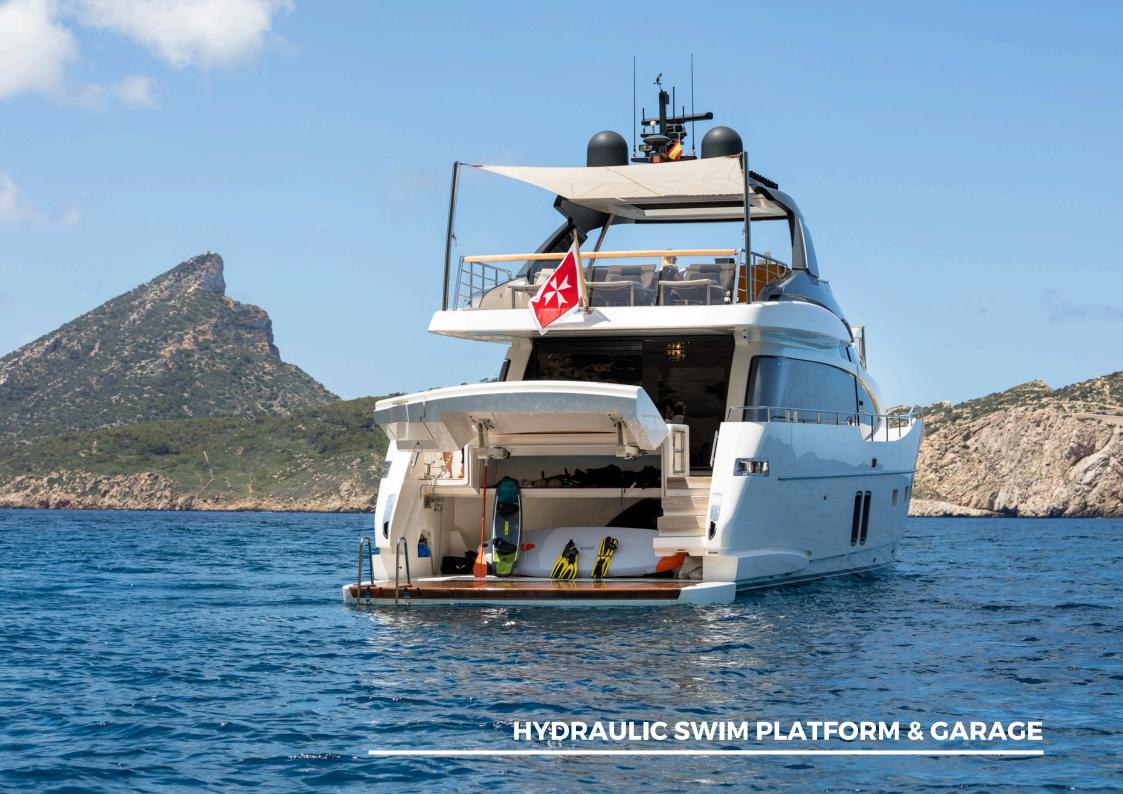

### **KEY HIGHLIGHTS**

- MOONSHOT is a completely customized Sanlorenzo yacht combining Italian craftsmanship with state-of-the-art technology, ensuring a seamless blend of style, comfort, and performance.
- The modern 23 ft long main salon is furnished with designer brands like Minotti, Royal Botania, and Roda, featuring floorto-ceiling windows offering panoramic sea views and natural light.
- Expansive flybridge ideal for outdoor dining, sunbathing, and socializing, with ample space for all guests to enjoy, featuring a Teppanyaki grill, dry bar and retractable sunshades.
- Inviting bow area with sun loungers, adjustable dining table, and a removable sun shade provides the perfect for relaxing and enjoying time together.
- Four spacious staterooms for 8 guests, including a Master, VIP, Twin Cabin, and Bunk Cabin, with air-conditioning and modern décor.
- Zero Speed electric fin stabilizers and tropical air-conditioning ensure a smooth, comfortable journey and stability at anchor.
- Hydraulic swim platform and state-of-the-art water toys, including 2 Fliteboards, a wakeboard, and a Williams jet tender for thrilling water activities.
- Professional and experienced crew dedicated to providing exceptional service and memorable experiences.
- Advanced entertainment systems throughout, including Apple TV and mirrored TVs in the Master and VIP cabins.
- Night vision camera and CCTV for added security.
- Starlink high-speed internet and satellite phone, keeping you connected even in remote locations.

#### **TOYS & TENDERS**

2x Fliteboards

1x Jet Tender

1x Wakeboard

1x Inflatable Towable

1x Inflatable Platform

1x Paddle Board

1x Snorkelling Equipment