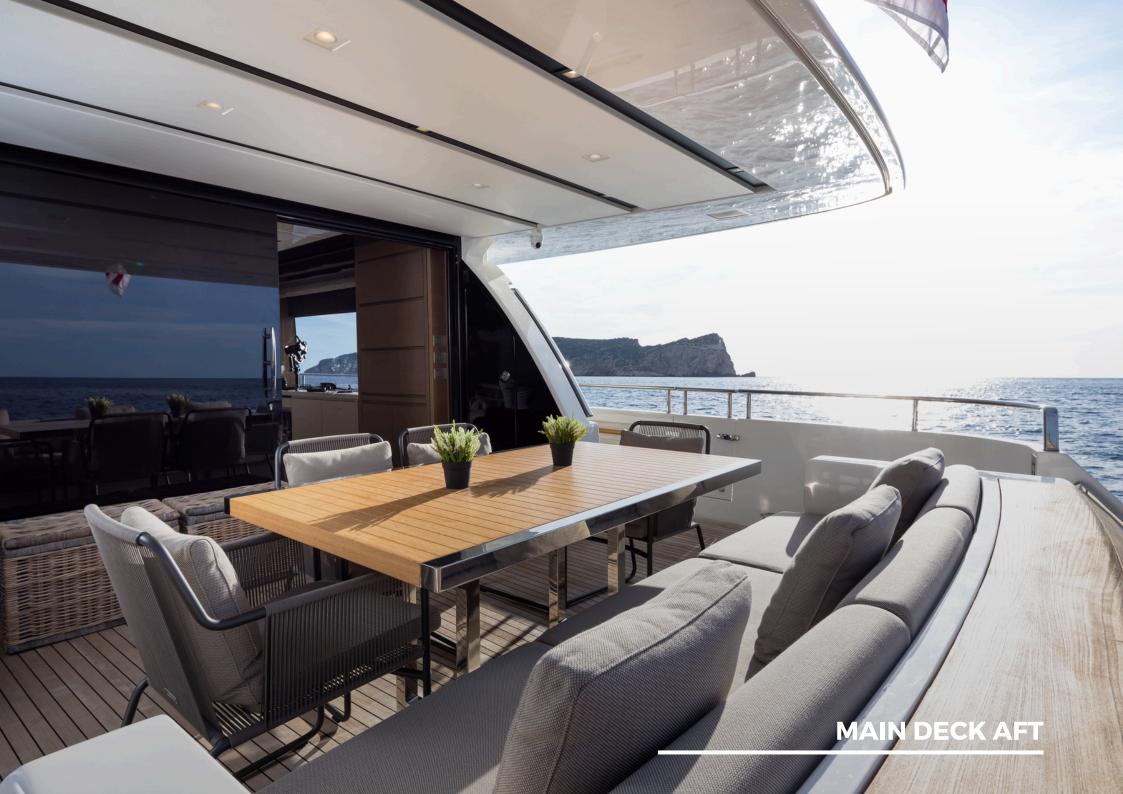

### **KEY HIGHLIGHTS**

- MOONSHOT is a completely customized Sanlorenzo yacht combining Italian craftsmanship with state-of-the-art technology, ensuring a seamless blend of style, comfort, and performance.
- The modern 23 ft long main salon is furnished with designer brands like Minotti, Royal Botania, and Roda, featuring floorto-ceiling windows offering panoramic sea views and natural light.
- Expansive flybridge ideal for outdoor dining, sunbathing, and socializing, with ample space for all guests to enjoy, featuring a Teppanyaki grill, dry bar and retractable sunshades.
- Inviting bow area with sun loungers, adjustable dining table, and a removable sun shade provides the perfect for relaxing and enjoying time together.
- Four spacious staterooms for 8 guests, including a Master, VIP, Twin Cabin, and Bunk Cabin, with air-conditioning and modern décor.
- Zero Speed electric fin stabilizers and tropical air-conditioning ensure a smooth, comfortable journey and stability at anchor.
- Hydraulic swim platform and state-of-the-art water toys, including 2 Fliteboards, a wakeboard, and a Williams jet tender for thrilling water activities.
- Professional and experienced crew dedicated to providing exceptional service and memorable experiences.
- Advanced entertainment systems throughout, including Apple TV and mirrored TVs in the Master and VIP cabins.
- Night vision camera and CCTV for added security.
- Starlink high-speed internet and satellite phone, keeping you connected even in remote locations.