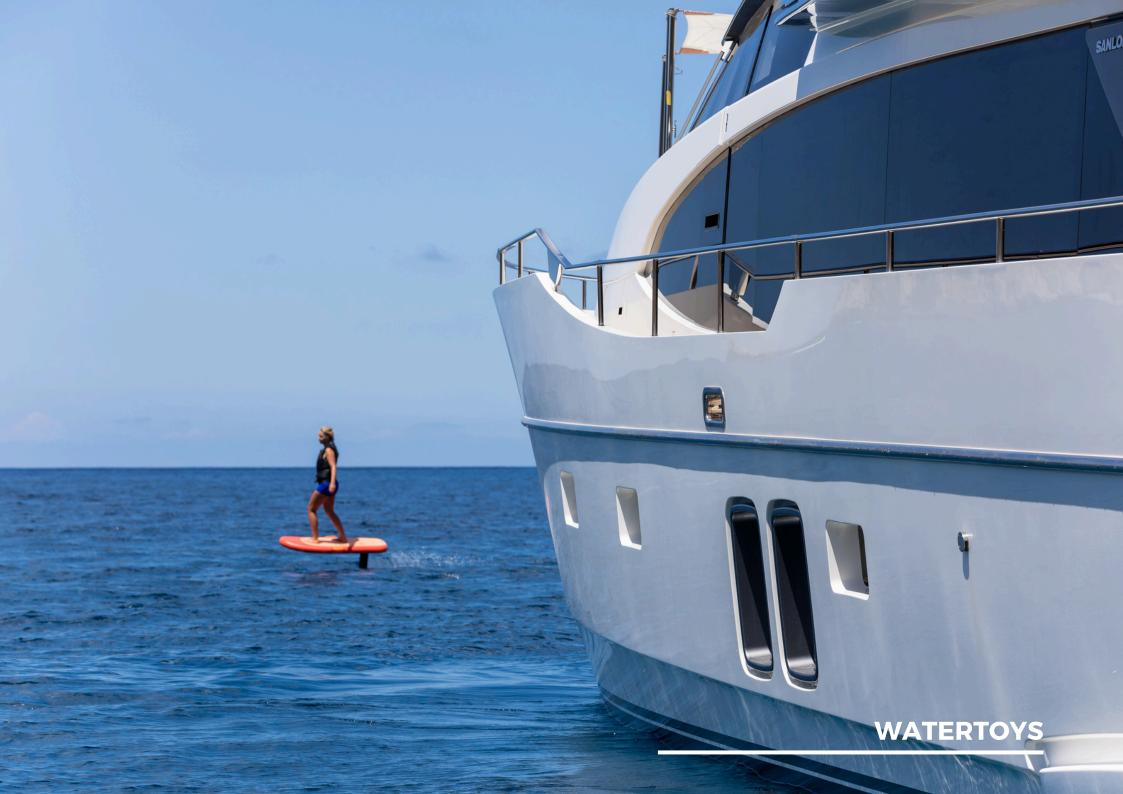

### **KEY HIGHLIGHTS**

- MOONSHOT is a completely customized Sanlorenzo yacht combining Italian craftsmanship with state-of-the-art technology, ensuring a seamless blend of style, comfort, and performance.
- The modern 23 ft long main salon is furnished with designer brands like Minotti, Royal Botania, and Roda, featuring floorto-ceiling windows offering panoramic sea views and natural light.
- Expansive flybridge ideal for outdoor dining, sunbathing, and socializing, with ample space for all guests to enjoy, featuring a Teppanyaki grill, dry bar and retractable sunshades.
- Inviting bow area with sun loungers, adjustable dining table, and a removable sun shade provides the perfect for relaxing and enjoying time together.
- Four spacious staterooms for 8 guests, including a Master, VIP, Twin Cabin, and Bunk Cabin, with air-conditioning and modern décor.
- Zero Speed electric fin stabilizers and tropical air-conditioning ensure a smooth, comfortable journey and stability at anchor.
- Hydraulic swim platform and state-of-the-art water toys, including 2 Fliteboards, a wakeboard, and a Williams jet tender for thrilling water activities.
- Professional and experienced crew dedicated to providing exceptional service and memorable experiences.
- Advanced entertainment systems throughout, including Apple TV and mirrored TVs in the Master and VIP cabins.
- Night vision camera and CCTV for added security.
- Starlink high-speed internet and satellite phone, keeping you connected even in remote locations.

#### **TOYS & TENDERS**

2x Fliteboards

1x Jet Tender

1x Wakeboard

1x Inflatable Towable

1x Inflatable Platform

1x Paddle Board

1x Snorkelling Equipment