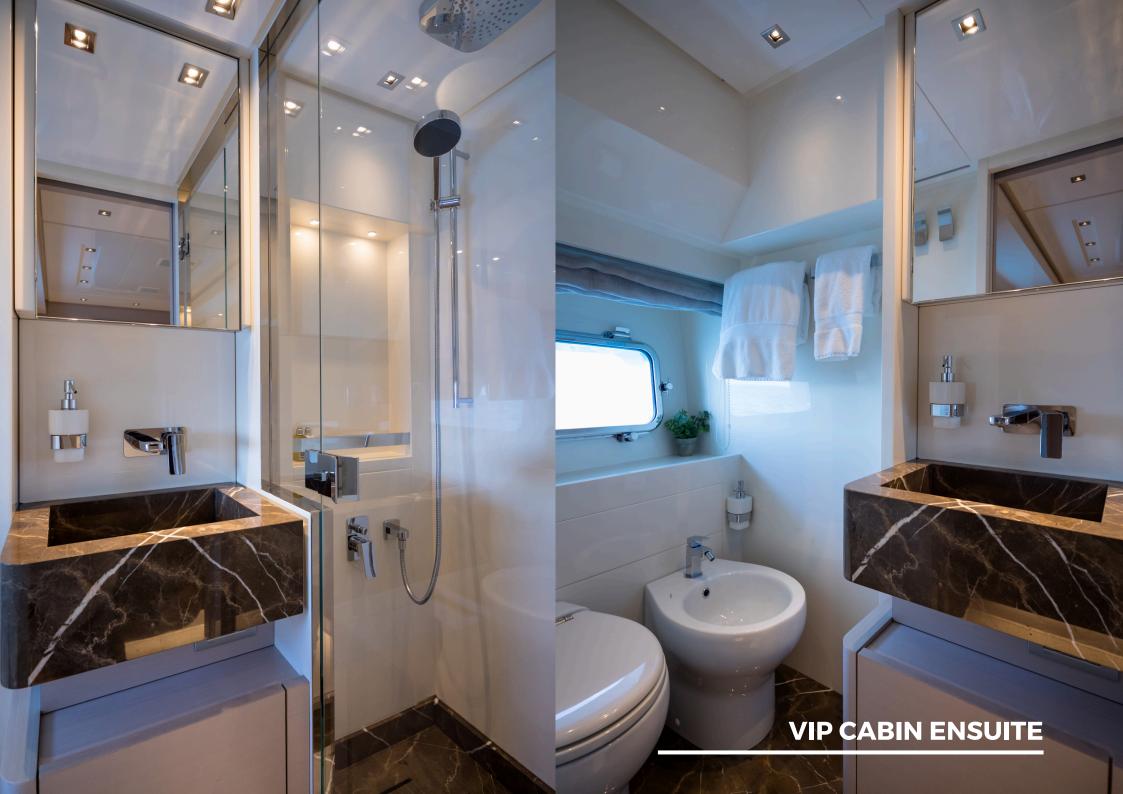

### **KEY HIGHLIGHTS**

- MOONSHOT is a completely customized Sanlorenzo yacht combining Italian craftsmanship with state-of-the-art technology, ensuring a seamless blend of style, comfort, and performance.
- The modern 23 ft long main salon is furnished with designer brands like Minotti, Royal Botania, and Roda, featuring floorto-ceiling windows offering panoramic sea views and natural light.
- Expansive flybridge ideal for outdoor dining, sunbathing, and socializing, with ample space for all guests to enjoy, featuring a Teppanyaki grill, dry bar and retractable sunshades.
- Inviting bow area with sun loungers, adjustable dining table, and a removable sun shade provides the perfect for relaxing and enjoying time together.
- Four spacious staterooms for 8 guests, including a Master, VIP, Twin Cabin, and Bunk Cabin, with air-conditioning and modern décor.
- Zero Speed electric fin stabilizers and tropical air-conditioning ensure a smooth, comfortable journey and stability at anchor.
- Hydraulic swim platform and state-of-the-art water toys, including 2 Fliteboards, a wakeboard, and a Williams jet tender for thrilling water activities.
- Professional and experienced crew dedicated to providing exceptional service and memorable experiences.
- Advanced entertainment systems throughout, including Apple TV and mirrored TVs in the Master and VIP cabins.
- Night vision camera and CCTV for added security.
- Starlink high-speed internet and satellite phone, keeping you connected even in remote locations.

## CAPACITY & ACCOMODATION

| Cabins            | 4                                                      |
|-------------------|--------------------------------------------------------|
| Cabin Layout      | Master Cabin, VIP Cabin,<br>Twin Cabin, Bunk Bed Cabin |
| Sleeps            | 8                                                      |
| Crew Members      | 4                                                      |
| Cruising Capacity | 12                                                     |
| Static Capacity   | 12                                                     |