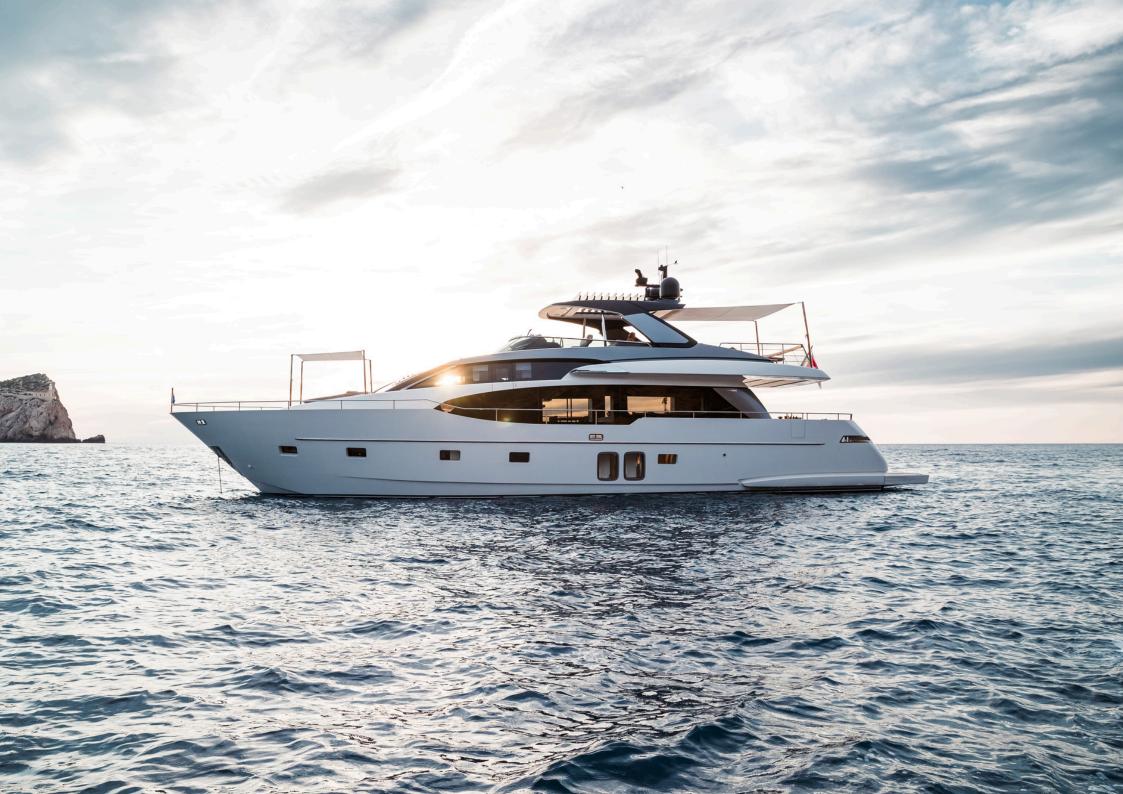

### **KEY HIGHLIGHTS**

- MOONSHOT is a completely customized Sanlorenzo yacht combining Italian craftsmanship with state-of-the-art technology, ensuring a seamless blend of style, comfort, and performance.
- The modern 23 ft long main salon is furnished with designer brands like Minotti, Royal Botania, and Roda, featuring floorto-ceiling windows offering panoramic sea views and natural light.
- Expansive flybridge ideal for outdoor dining, sunbathing, and socializing, with ample space for all guests to enjoy, featuring a Teppanyaki grill, dry bar and retractable sunshades.
- Inviting bow area with sun loungers, adjustable dining table, and a removable sun shade provides the perfect for relaxing and enjoying time together.
- Four spacious staterooms for 8 guests, including a Master, VIP, Twin Cabin, and Bunk Cabin, with air-conditioning and modern décor.
- Zero Speed electric fin stabilizers and tropical air-conditioning ensure a smooth, comfortable journey and stability at anchor.
- Hydraulic swim platform and state-of-the-art water toys, including 2 Fliteboards, a wakeboard, and a Williams jet tender for thrilling water activities.
- Professional and experienced crew dedicated to providing exceptional service and memorable experiences.
- Advanced entertainment systems throughout, including Apple TV and mirrored TVs in the Master and VIP cabins.
- Night vision camera and CCTV for added security.
- Starlink high-speed internet and satellite phone, keeping you connected even in remote locations.