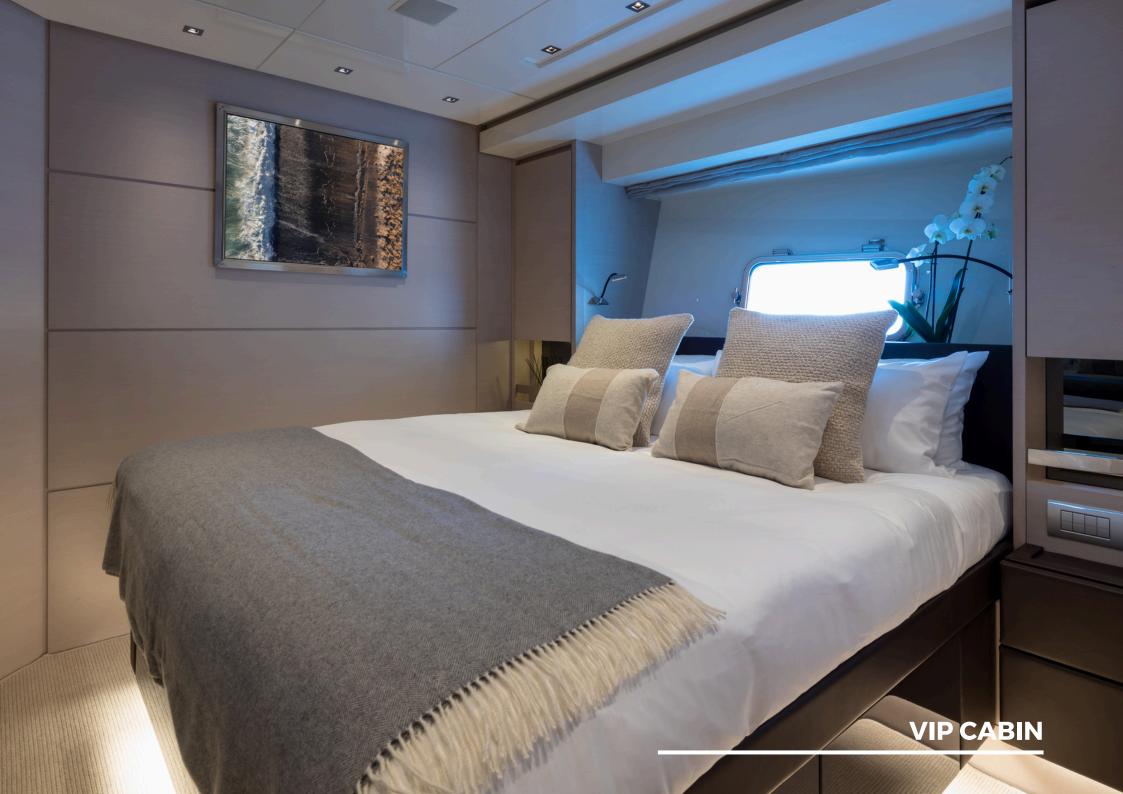

### **KEY HIGHLIGHTS**

- MOONSHOT is a completely customized Sanlorenzo yacht combining Italian craftsmanship with state-of-the-art technology, ensuring a seamless blend of style, comfort, and performance.
- The modern 23 ft long main salon is furnished with designer brands like Minotti, Royal Botania, and Roda, featuring floorto-ceiling windows offering panoramic sea views and natural light.
- Expansive flybridge ideal for outdoor dining, sunbathing, and socializing, with ample space for all guests to enjoy, featuring a Teppanyaki grill, dry bar and retractable sunshades.
- Inviting bow area with sun loungers, adjustable dining table, and a removable sun shade provides the perfect for relaxing and enjoying time together.
- Four spacious staterooms for 8 guests, including a Master, VIP, Twin Cabin, and Bunk Cabin, with air-conditioning and modern décor.
- Zero Speed electric fin stabilizers and tropical air-conditioning ensure a smooth, comfortable journey and stability at anchor.
- Hydraulic swim platform and state-of-the-art water toys, including 2 Fliteboards, a wakeboard, and a Williams jet tender for thrilling water activities.
- Professional and experienced crew dedicated to providing exceptional service and memorable experiences.
- Advanced entertainment systems throughout, including Apple TV and mirrored TVs in the Master and VIP cabins.
- Night vision camera and CCTV for added security.
- Starlink high-speed internet and satellite phone, keeping you connected even in remote locations.

## CAPACITY & ACCOMODATION

| Cabins            | 4                                                      |
|-------------------|--------------------------------------------------------|
| Cabin Layout      | Master Cabin, VIP Cabin,<br>Twin Cabin, Bunk Bed Cabin |
| Sleeps            | 8                                                      |
| Crew Members      | 4                                                      |
| Cruising Capacity | 12                                                     |
| Static Capacity   | 12                                                     |