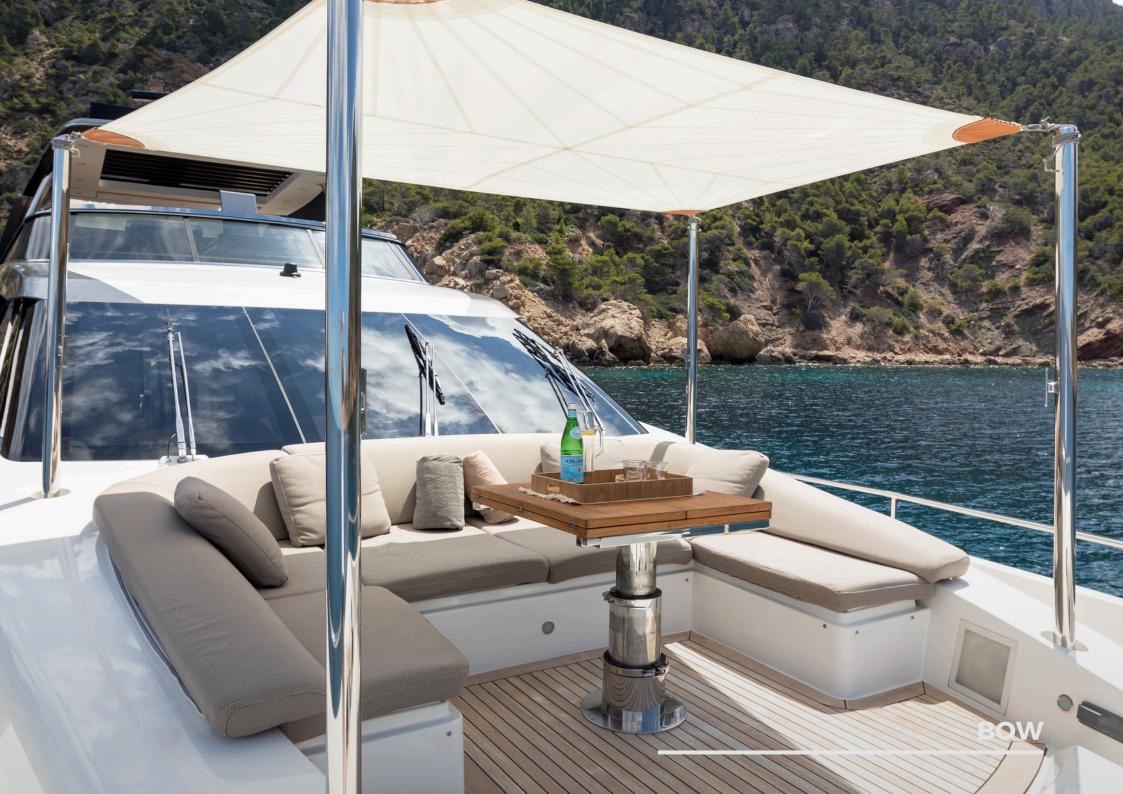

### **KEY HIGHLIGHTS**

- MOONSHOT is a completely customized Sanlorenzo yacht combining Italian craftsmanship with state-of-the-art technology, ensuring a seamless blend of style, comfort, and performance.
- The modern 23 ft long main salon is furnished with designer brands like Minotti, Royal Botania, and Roda, featuring floorto-ceiling windows offering panoramic sea views and natural light.
- Expansive flybridge ideal for outdoor dining, sunbathing, and socializing, with ample space for all guests to enjoy, featuring a Teppanyaki grill, dry bar and retractable sunshades.
- Inviting bow area with sun loungers, adjustable dining table, and a removable sun shade provides the perfect for relaxing and enjoying time together.
- Four spacious staterooms for 8 guests, including a Master, VIP, Twin Cabin, and Bunk Cabin, with air-conditioning and modern décor.
- Zero Speed electric fin stabilizers and tropical air-conditioning ensure a smooth, comfortable journey and stability at anchor.
- Hydraulic swim platform and state-of-the-art water toys, including 2 Fliteboards, a wakeboard, and a Williams jet tender for thrilling water activities.
- Professional and experienced crew dedicated to providing exceptional service and memorable experiences.
- Advanced entertainment systems throughout, including Apple TV and mirrored TVs in the Master and VIP cabins.
- Night vision camera and CCTV for added security.
- Starlink high-speed internet and satellite phone, keeping you connected even in remote locations.