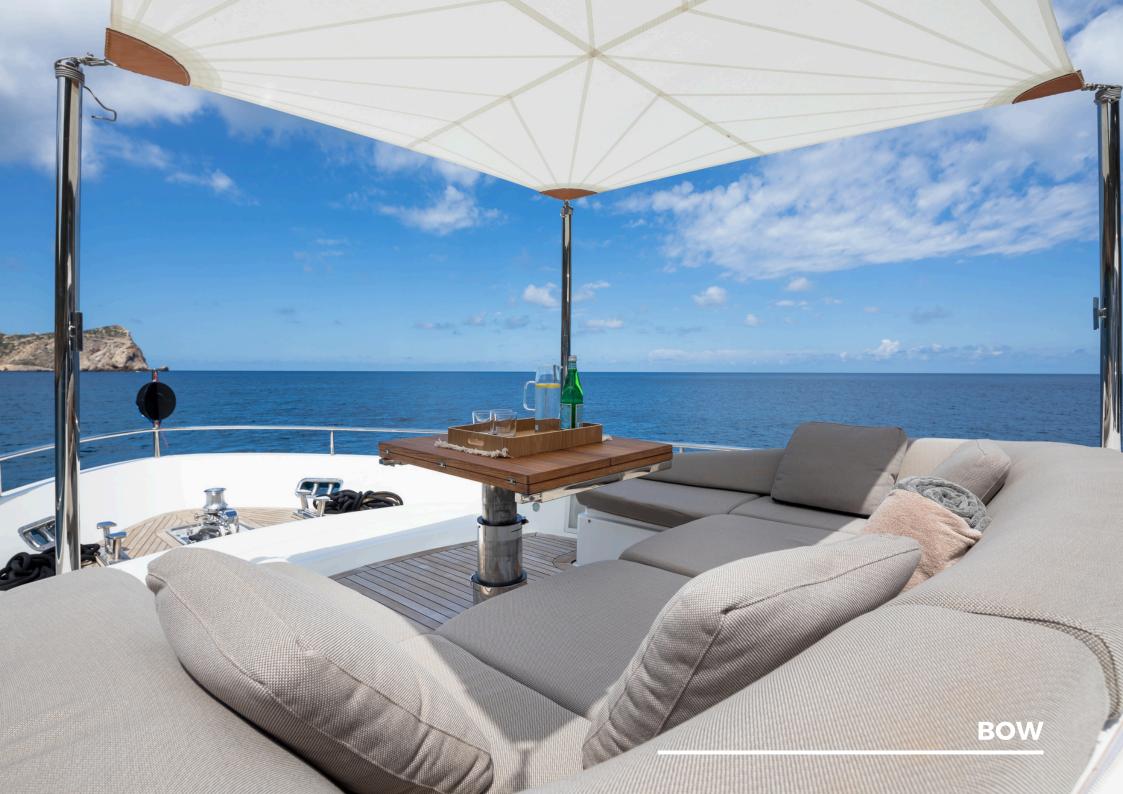

### **KEY HIGHLIGHTS**

- MOONSHOT is a completely customized Sanlorenzo yacht combining Italian craftsmanship with state-of-the-art technology, ensuring a seamless blend of style, comfort, and performance.
- The modern 23 ft long main salon is furnished with designer brands like Minotti, Royal Botania, and Roda, featuring floorto-ceiling windows offering panoramic sea views and natural light.
- Expansive flybridge ideal for outdoor dining, sunbathing, and socializing, with ample space for all guests to enjoy, featuring a Teppanyaki grill, dry bar and retractable sunshades.
- Inviting bow area with sun loungers, adjustable dining table, and a removable sun shade provides the perfect for relaxing and enjoying time together.
- Four spacious staterooms for 8 guests, including a Master, VIP, Twin Cabin, and Bunk Cabin, with air-conditioning and modern décor.
- Zero Speed electric fin stabilizers and tropical air-conditioning ensure a smooth, comfortable journey and stability at anchor.
- Hydraulic swim platform and state-of-the-art water toys, including 2 Fliteboards, a wakeboard, and a Williams jet tender for thrilling water activities.
- Professional and experienced crew dedicated to providing exceptional service and memorable experiences.
- Advanced entertainment systems throughout, including Apple TV and mirrored TVs in the Master and VIP cabins.
- Night vision camera and CCTV for added security.
- Starlink high-speed internet and satellite phone, keeping you connected even in remote locations.