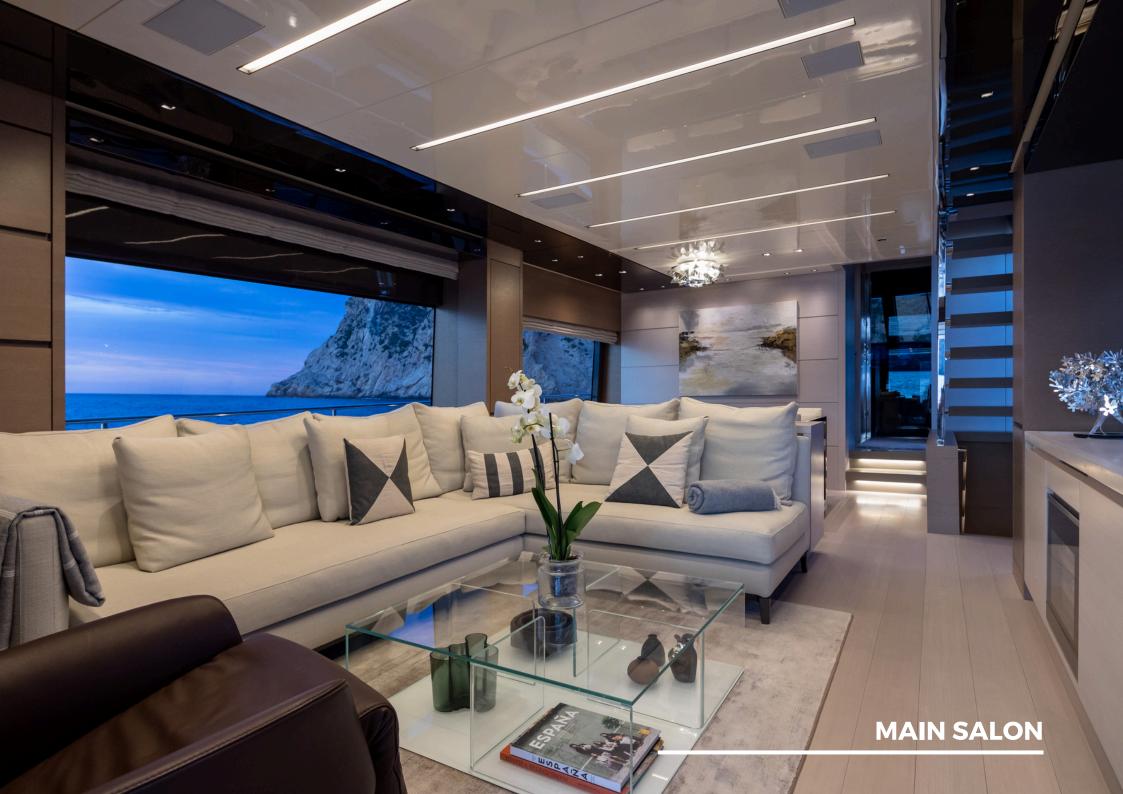

### **KEY HIGHLIGHTS**

- MOONSHOT is a completely customized Sanlorenzo yacht combining Italian craftsmanship with state-of-the-art technology, ensuring a seamless blend of style, comfort, and performance.
- The modern 23 ft long main salon is furnished with designer brands like Minotti, Royal Botania, and Roda, featuring floorto-ceiling windows offering panoramic sea views and natural light.
- Expansive flybridge ideal for outdoor dining, sunbathing, and socializing, with ample space for all guests to enjoy, featuring a Teppanyaki grill, dry bar and retractable sunshades.
- Inviting bow area with sun loungers, adjustable dining table, and a removable sun shade provides the perfect for relaxing and enjoying time together.
- Four spacious staterooms for 8 guests, including a Master, VIP, Twin Cabin, and Bunk Cabin, with air-conditioning and modern décor.
- Zero Speed electric fin stabilizers and tropical air-conditioning ensure a smooth, comfortable journey and stability at anchor.
- Hydraulic swim platform and state-of-the-art water toys, including 2 Fliteboards, a wakeboard, and a Williams jet tender for thrilling water activities.
- Professional and experienced crew dedicated to providing exceptional service and memorable experiences.
- Advanced entertainment systems throughout, including Apple TV and mirrored TVs in the Master and VIP cabins.
- Night vision camera and CCTV for added security.
- Starlink high-speed internet and satellite phone, keeping you connected even in remote locations.