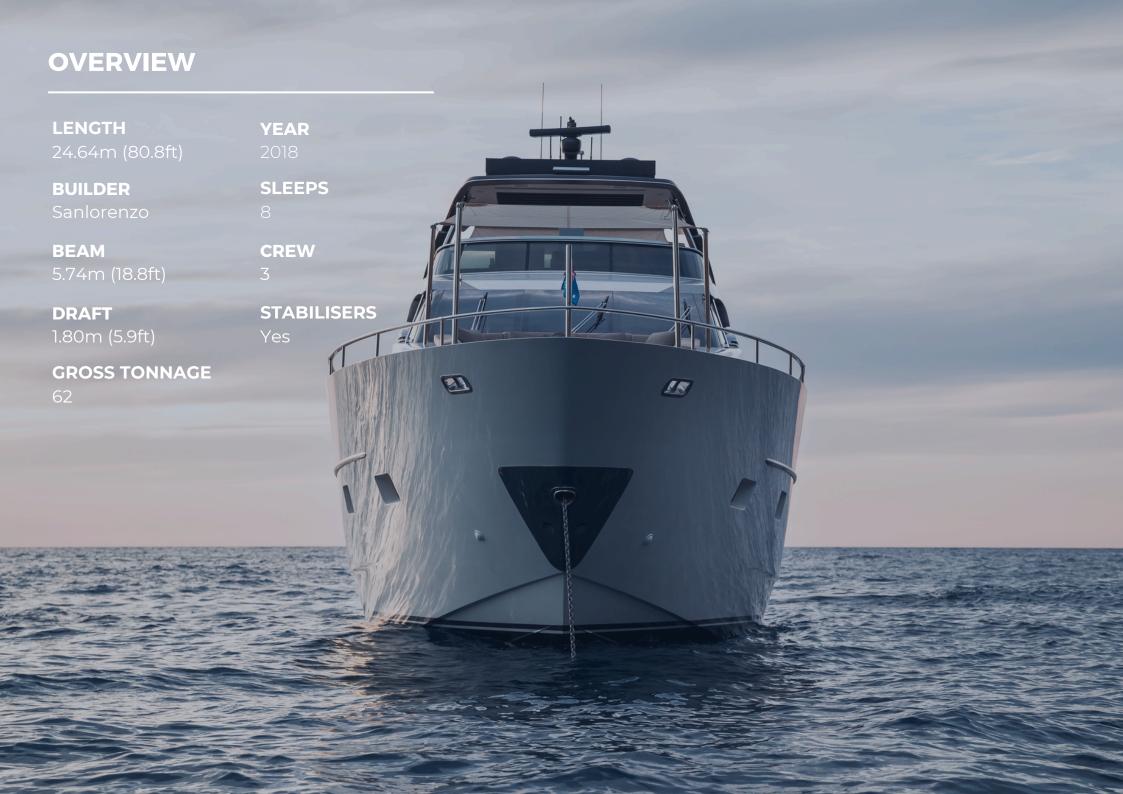

#### **DIMENSIONS**

| Length | 24.64m (80.8ft) |
|--------|-----------------|
| Beam   | 5.74m (18.8ft)  |
| Draft  | 1.80m (5.9ft)   |

#### PROFILE

| Builder           | Sanlorenzo                 |
|-------------------|----------------------------|
| Year/Refit        | 2018                       |
| Interior Designer | Piero Lissoni & Marty Lowe |
| Exterior Designer | Sanlorenzo SPA             |
| Flag              | Malta                      |
| Registry          | Valletta                   |
| Regions           | Palma                      |
| Stabilisers       | Yes, CMS fins              |
| Cruise Speed      | 25 Knots                   |
| Top Speed         | 30 Knots                   |
| Yacht Type        | Motor Yacht                |
| GT                | 62                         |

## CAPACITY & ACCOMODATION

| Cabins            | 4                                                      |
|-------------------|--------------------------------------------------------|
| Cabin Layout      | Master Cabin, VIP Cabin,<br>Twin Cabin, Bunk Bed Cabin |
| Sleeps            | 8                                                      |
| Crew Members      | 4                                                      |
| Cruising Capacity | 12                                                     |
| Static Capacity   | 12                                                     |