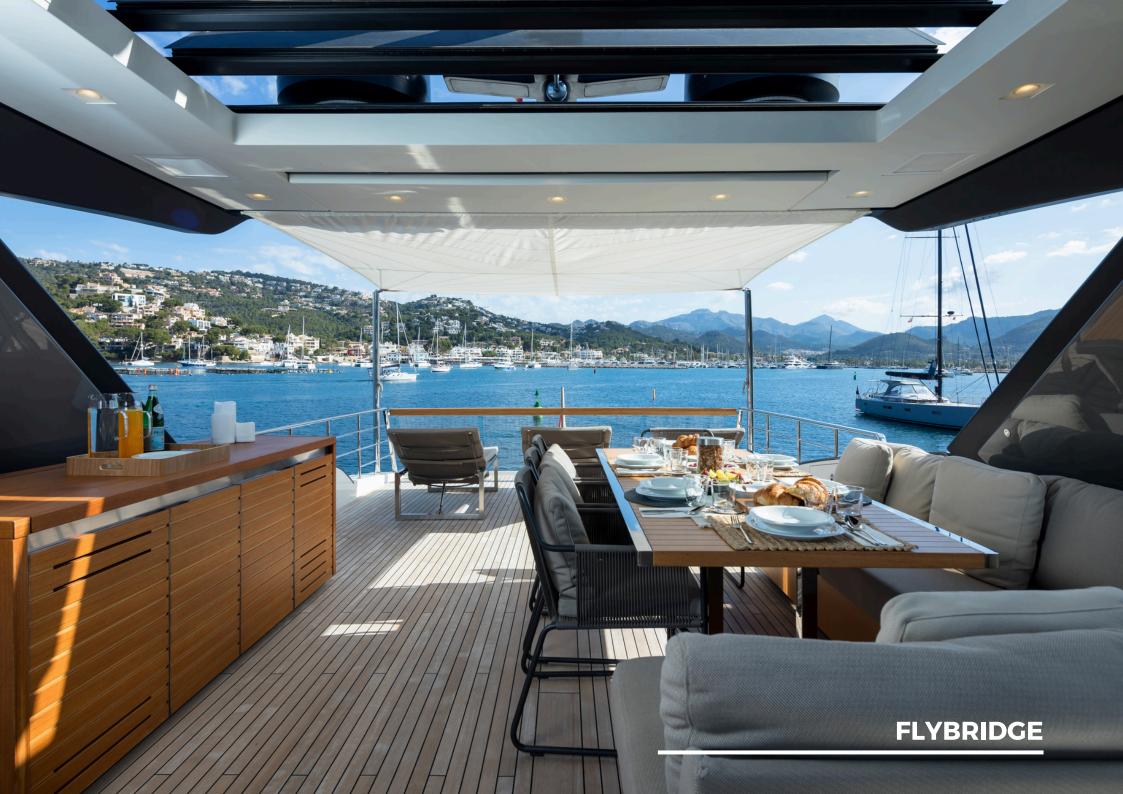

### **KEY HIGHLIGHTS**

- MOONSHOT is a completely customized Sanlorenzo yacht combining Italian craftsmanship with state-of-the-art technology, ensuring a seamless blend of style, comfort, and performance.
- The modern 23 ft long main salon is furnished with designer brands like Minotti, Royal Botania, and Roda, featuring floorto-ceiling windows offering panoramic sea views and natural light.
- Expansive flybridge ideal for outdoor dining, sunbathing, and socializing, with ample space for all guests to enjoy, featuring a Teppanyaki grill, dry bar and retractable sunshades.
- Inviting bow area with sun loungers, adjustable dining table, and a removable sun shade provides the perfect for relaxing and enjoying time together.
- Four spacious staterooms for 8 guests, including a Master, VIP, Twin Cabin, and Bunk Cabin, with air-conditioning and modern décor.
- Zero Speed electric fin stabilizers and tropical air-conditioning ensure a smooth, comfortable journey and stability at anchor.
- Hydraulic swim platform and state-of-the-art water toys, including 2 Fliteboards, a wakeboard, and a Williams jet tender for thrilling water activities.
- Professional and experienced crew dedicated to providing exceptional service and memorable experiences.
- Advanced entertainment systems throughout, including Apple TV and mirrored TVs in the Master and VIP cabins.
- Night vision camera and CCTV for added security.
- Starlink high-speed internet and satellite phone, keeping you connected even in remote locations.