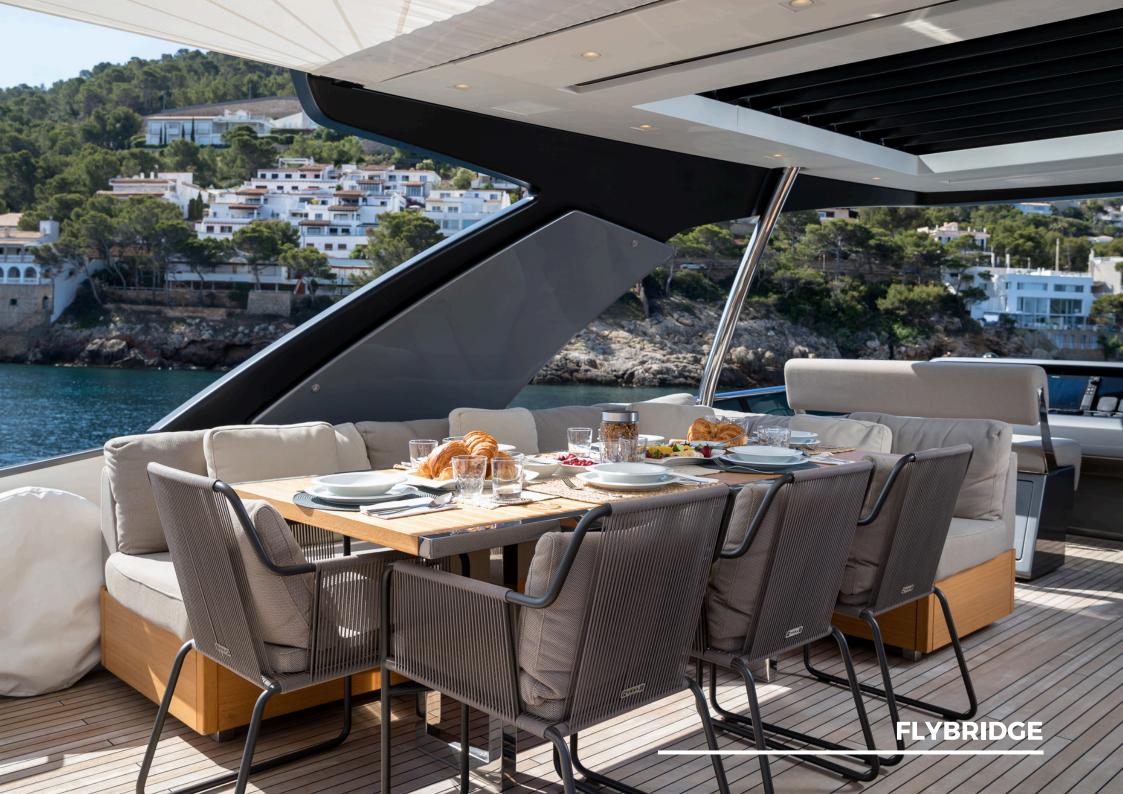

### **KEY HIGHLIGHTS**

- MOONSHOT is a completely customized Sanlorenzo yacht combining Italian craftsmanship with state-of-the-art technology, ensuring a seamless blend of style, comfort, and performance.
- The modern 23 ft long main salon is furnished with designer brands like Minotti, Royal Botania, and Roda, featuring floorto-ceiling windows offering panoramic sea views and natural light.
- Expansive flybridge ideal for outdoor dining, sunbathing, and socializing, with ample space for all guests to enjoy, featuring a Teppanyaki grill, dry bar and retractable sunshades.
- Inviting bow area with sun loungers, adjustable dining table, and a removable sun shade provides the perfect for relaxing and enjoying time together.
- Four spacious staterooms for 8 guests, including a Master, VIP, Twin Cabin, and Bunk Cabin, with air-conditioning and modern décor.
- Zero Speed electric fin stabilizers and tropical air-conditioning ensure a smooth, comfortable journey and stability at anchor.
- Hydraulic swim platform and state-of-the-art water toys, including 2 Fliteboards, a wakeboard, and a Williams jet tender for thrilling water activities.
- Professional and experienced crew dedicated to providing exceptional service and memorable experiences.
- Advanced entertainment systems throughout, including Apple TV and mirrored TVs in the Master and VIP cabins.
- Night vision camera and CCTV for added security.
- Starlink high-speed internet and satellite phone, keeping you connected even in remote locations.