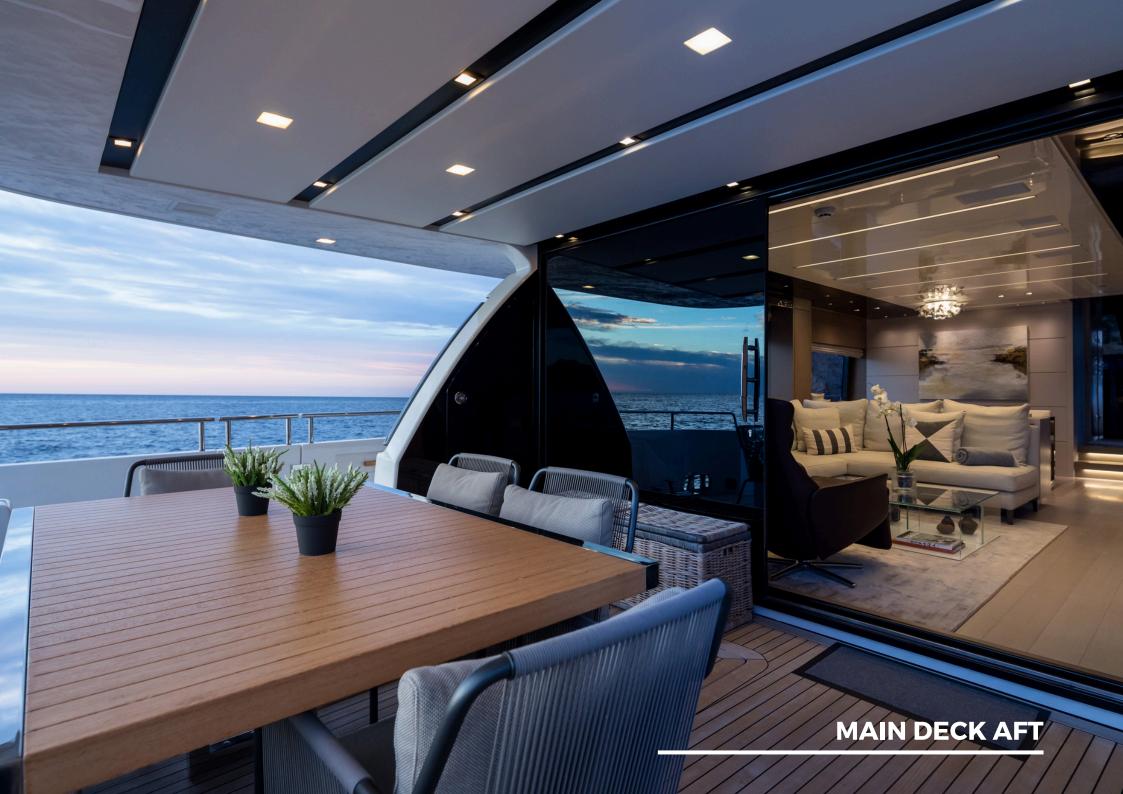

### **KEY HIGHLIGHTS**

- MOONSHOT is a completely customized Sanlorenzo yacht combining Italian craftsmanship with state-of-the-art technology, ensuring a seamless blend of style, comfort, and performance.
- The modern 23 ft long main salon is furnished with designer brands like Minotti, Royal Botania, and Roda, featuring floorto-ceiling windows offering panoramic sea views and natural light.
- Expansive flybridge ideal for outdoor dining, sunbathing, and socializing, with ample space for all guests to enjoy, featuring a Teppanyaki grill, dry bar and retractable sunshades.
- Inviting bow area with sun loungers, adjustable dining table, and a removable sun shade provides the perfect for relaxing and enjoying time together.
- Four spacious staterooms for 8 guests, including a Master, VIP, Twin Cabin, and Bunk Cabin, with air-conditioning and modern décor.
- Zero Speed electric fin stabilizers and tropical air-conditioning ensure a smooth, comfortable journey and stability at anchor.
- Hydraulic swim platform and state-of-the-art water toys, including 2 Fliteboards, a wakeboard, and a Williams jet tender for thrilling water activities.
- Professional and experienced crew dedicated to providing exceptional service and memorable experiences.
- Advanced entertainment systems throughout, including Apple TV and mirrored TVs in the Master and VIP cabins.
- Night vision camera and CCTV for added security.
- Starlink high-speed internet and satellite phone, keeping you connected even in remote locations.