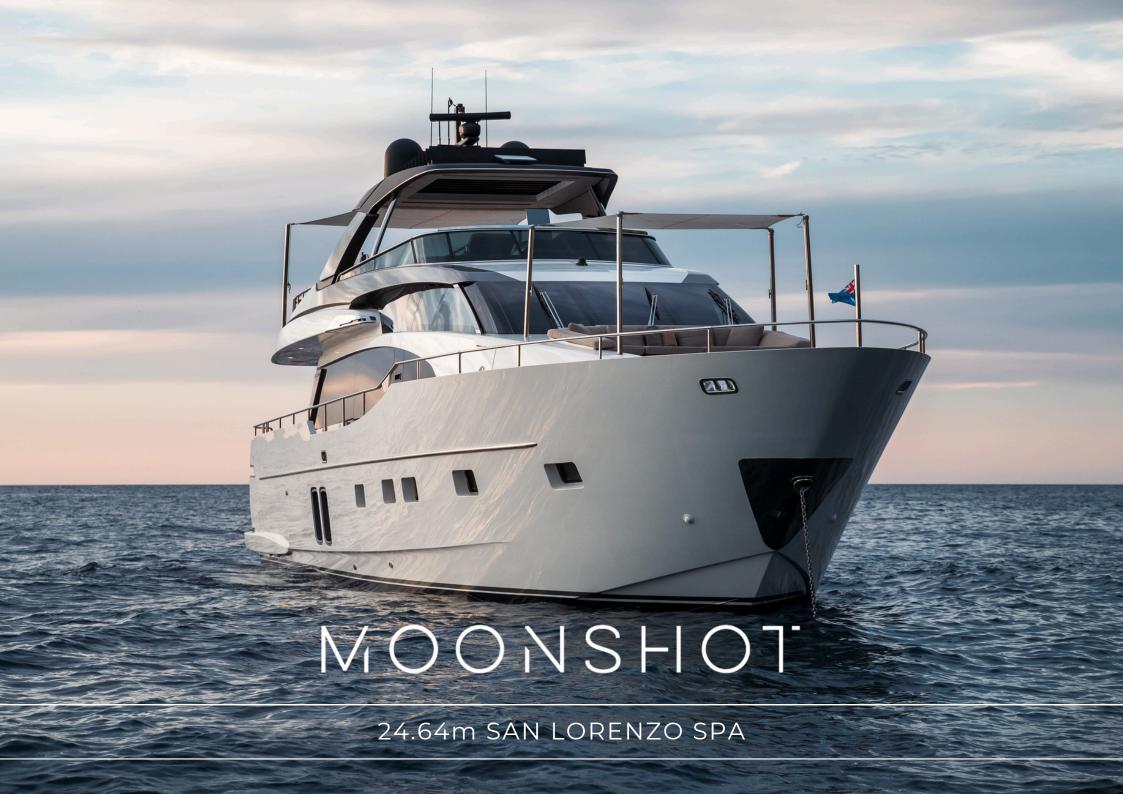

# **SPECIFICATIONS**

#### **DIMENSIONS**

| Length | 24.64m (80.8ft) |
|--------|-----------------|
| Beam   | 5.74m (18.8ft)  |
| Draft  | 1.80m (5.9ft)   |