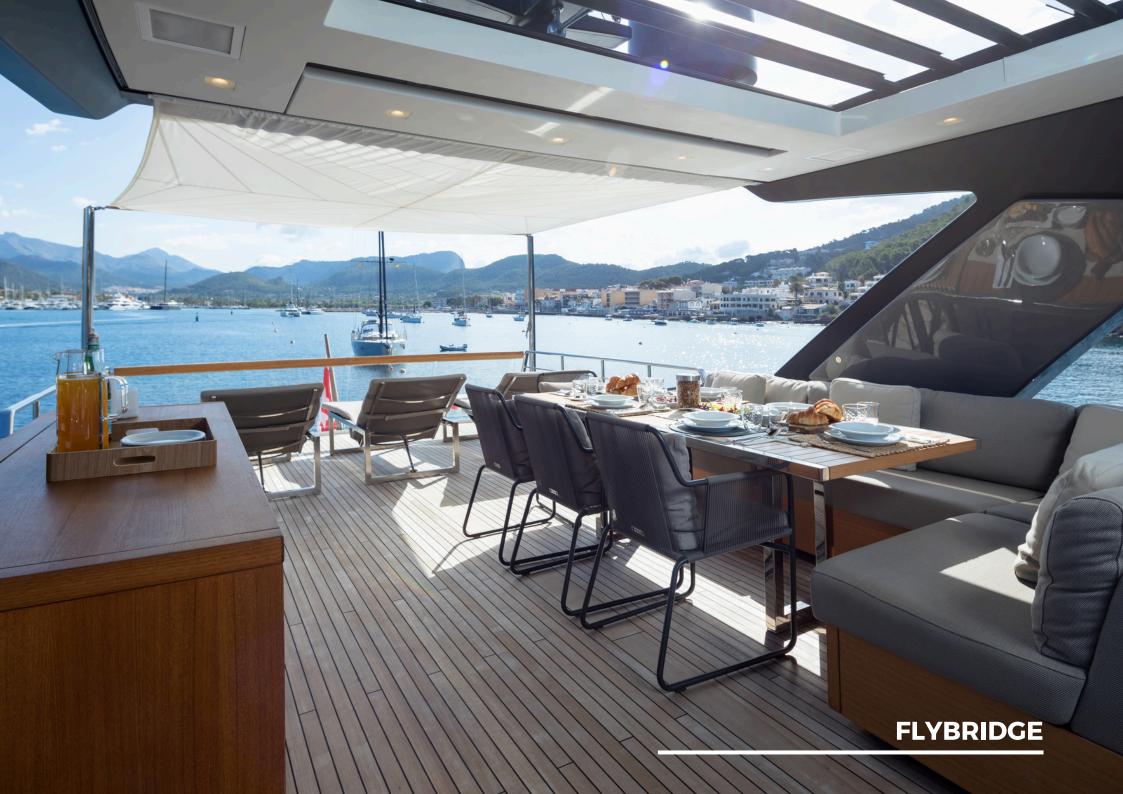

### **KEY HIGHLIGHTS**

- MOONSHOT is a completely customized Sanlorenzo yacht combining Italian craftsmanship with state-of-the-art technology, ensuring a seamless blend of style, comfort, and performance.
- The modern 23 ft long main salon is furnished with designer brands like Minotti, Royal Botania, and Roda, featuring floorto-ceiling windows offering panoramic sea views and natural light.
- Expansive flybridge ideal for outdoor dining, sunbathing, and socializing, with ample space for all guests to enjoy, featuring a Teppanyaki grill, dry bar and retractable sunshades.
- Inviting bow area with sun loungers, adjustable dining table, and a removable sun shade provides the perfect for relaxing and enjoying time together.
- Four spacious staterooms for 8 guests, including a Master, VIP, Twin Cabin, and Bunk Cabin, with air-conditioning and modern décor.
- Zero Speed electric fin stabilizers and tropical air-conditioning ensure a smooth, comfortable journey and stability at anchor.
- Hydraulic swim platform and state-of-the-art water toys, including 2 Fliteboards, a wakeboard, and a Williams jet tender for thrilling water activities.
- Professional and experienced crew dedicated to providing exceptional service and memorable experiences.
- Advanced entertainment systems throughout, including Apple TV and mirrored TVs in the Master and VIP cabins.
- Night vision camera and CCTV for added security.
- Starlink high-speed internet and satellite phone, keeping you connected even in remote locations.