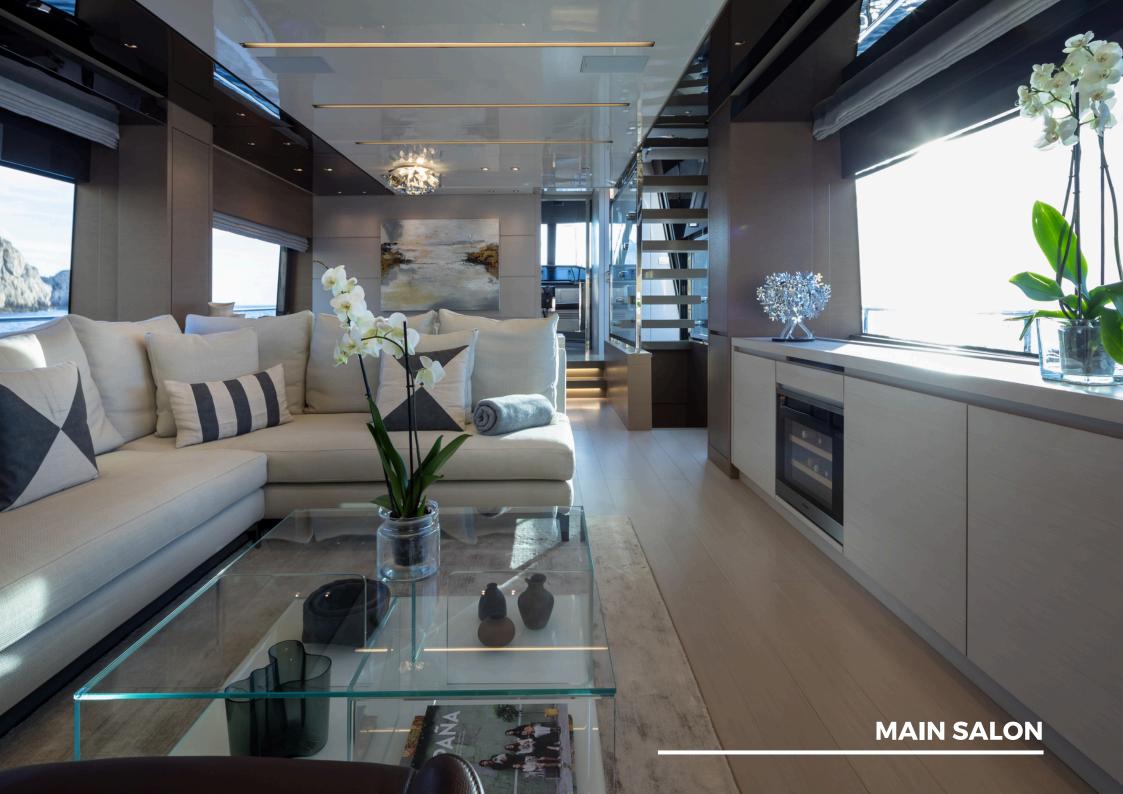

### **KEY HIGHLIGHTS**

- MOONSHOT is a completely customized Sanlorenzo yacht combining Italian craftsmanship with state-of-the-art technology, ensuring a seamless blend of style, comfort, and performance.
- The modern 23 ft long main salon is furnished with designer brands like Minotti, Royal Botania, and Roda, featuring floorto-ceiling windows offering panoramic sea views and natural light.
- Expansive flybridge ideal for outdoor dining, sunbathing, and socializing, with ample space for all guests to enjoy, featuring a Teppanyaki grill, dry bar and retractable sunshades.
- Inviting bow area with sun loungers, adjustable dining table, and a removable sun shade provides the perfect for relaxing and enjoying time together.
- Four spacious staterooms for 8 guests, including a Master, VIP, Twin Cabin, and Bunk Cabin, with air-conditioning and modern décor.
- Zero Speed electric fin stabilizers and tropical air-conditioning ensure a smooth, comfortable journey and stability at anchor.
- Hydraulic swim platform and state-of-the-art water toys, including 2 Fliteboards, a wakeboard, and a Williams jet tender for thrilling water activities.
- Professional and experienced crew dedicated to providing exceptional service and memorable experiences.
- Advanced entertainment systems throughout, including Apple TV and mirrored TVs in the Master and VIP cabins.
- Night vision camera and CCTV for added security.
- Starlink high-speed internet and satellite phone, keeping you connected even in remote locations.