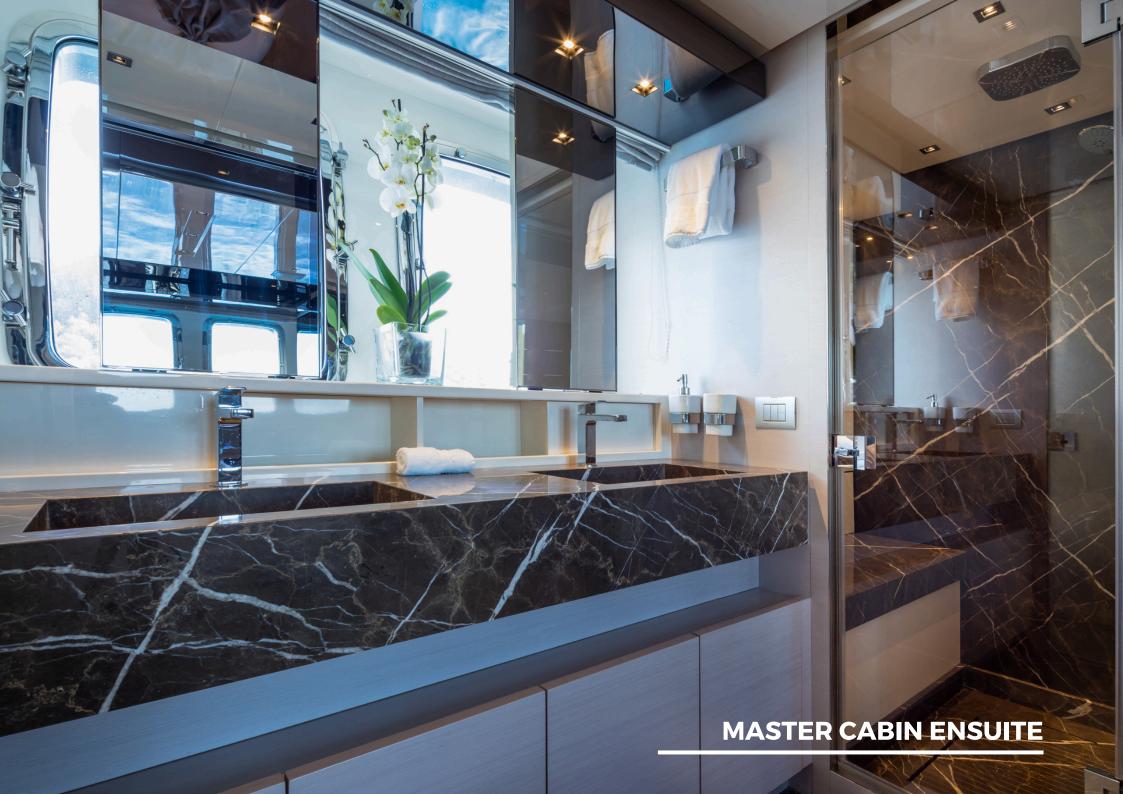

### **KEY HIGHLIGHTS**

- MOONSHOT is a completely customized Sanlorenzo yacht combining Italian craftsmanship with state-of-the-art technology, ensuring a seamless blend of style, comfort, and performance.
- The modern 23 ft long main salon is furnished with designer brands like Minotti, Royal Botania, and Roda, featuring floorto-ceiling windows offering panoramic sea views and natural light.
- Expansive flybridge ideal for outdoor dining, sunbathing, and socializing, with ample space for all guests to enjoy, featuring a Teppanyaki grill, dry bar and retractable sunshades.
- Inviting bow area with sun loungers, adjustable dining table, and a removable sun shade provides the perfect for relaxing and enjoying time together.
- Four spacious staterooms for 8 guests, including a Master, VIP, Twin Cabin, and Bunk Cabin, with air-conditioning and modern décor.
- Zero Speed electric fin stabilizers and tropical air-conditioning ensure a smooth, comfortable journey and stability at anchor.
- Hydraulic swim platform and state-of-the-art water toys, including 2 Fliteboards, a wakeboard, and a Williams jet tender for thrilling water activities.
- Professional and experienced crew dedicated to providing exceptional service and memorable experiences.
- Advanced entertainment systems throughout, including Apple TV and mirrored TVs in the Master and VIP cabins.
- Night vision camera and CCTV for added security.
- Starlink high-speed internet and satellite phone, keeping you connected even in remote locations.