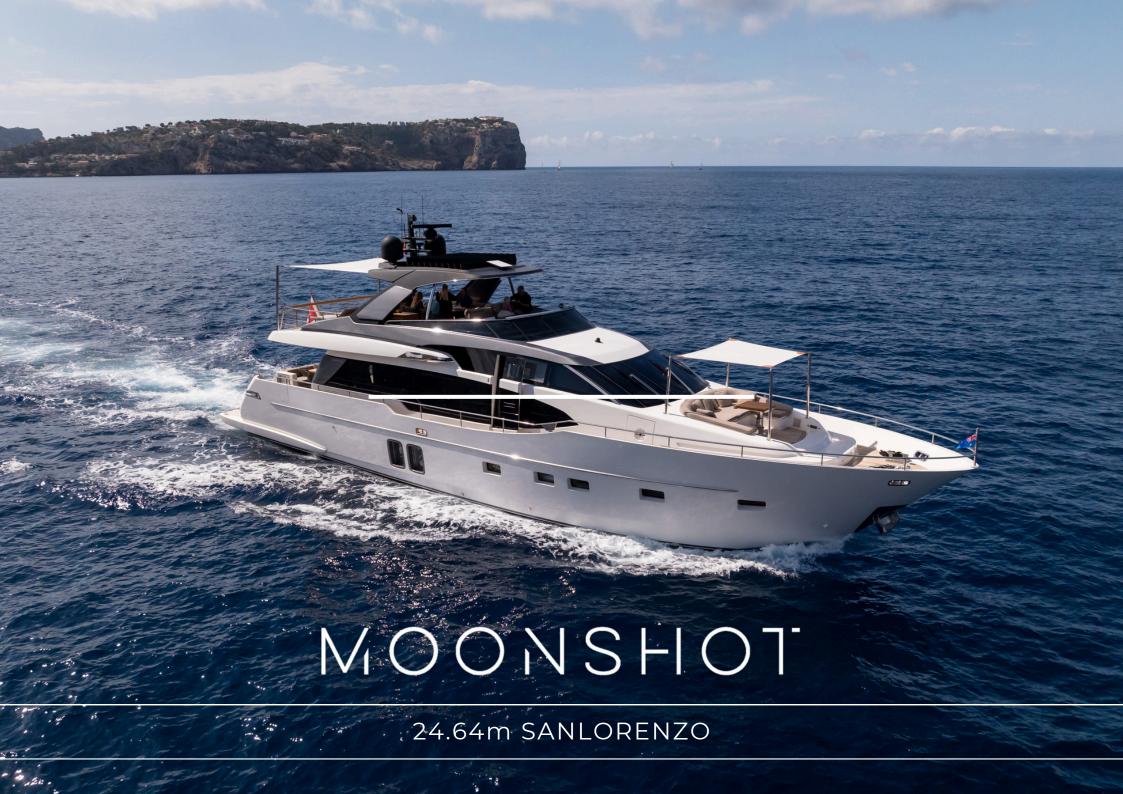

### **KEY HIGHLIGHTS**

- MOONSHOT is a completely customized Sanlorenzo yacht combining Italian craftsmanship with state-of-the-art technology, ensuring a seamless blend of style, comfort, and performance.
- The modern 23 ft long main salon is furnished with designer brands like Minotti, Royal Botania, and Roda, featuring floorto-ceiling windows offering panoramic sea views and natural light.
- Expansive flybridge ideal for outdoor dining, sunbathing, and socializing, with ample space for all guests to enjoy, featuring a Teppanyaki grill, dry bar and retractable sunshades.
- Inviting bow area with sun loungers, adjustable dining table, and a removable sun shade provides the perfect for relaxing and enjoying time together.
- Four spacious staterooms for 8 guests, including a Master, VIP, Twin Cabin, and Bunk Cabin, with air-conditioning and modern décor.
- Zero Speed electric fin stabilizers and tropical air-conditioning ensure a smooth, comfortable journey and stability at anchor.
- Hydraulic swim platform and state-of-the-art water toys, including 2 Fliteboards, a wakeboard, and a Williams jet tender for thrilling water activities.
- Professional and experienced crew dedicated to providing exceptional service and memorable experiences.
- Advanced entertainment systems throughout, including Apple TV and mirrored TVs in the Master and VIP cabins.
- Night vision camera and CCTV for added security.
- Starlink high-speed internet and satellite phone, keeping you connected even in remote locations.