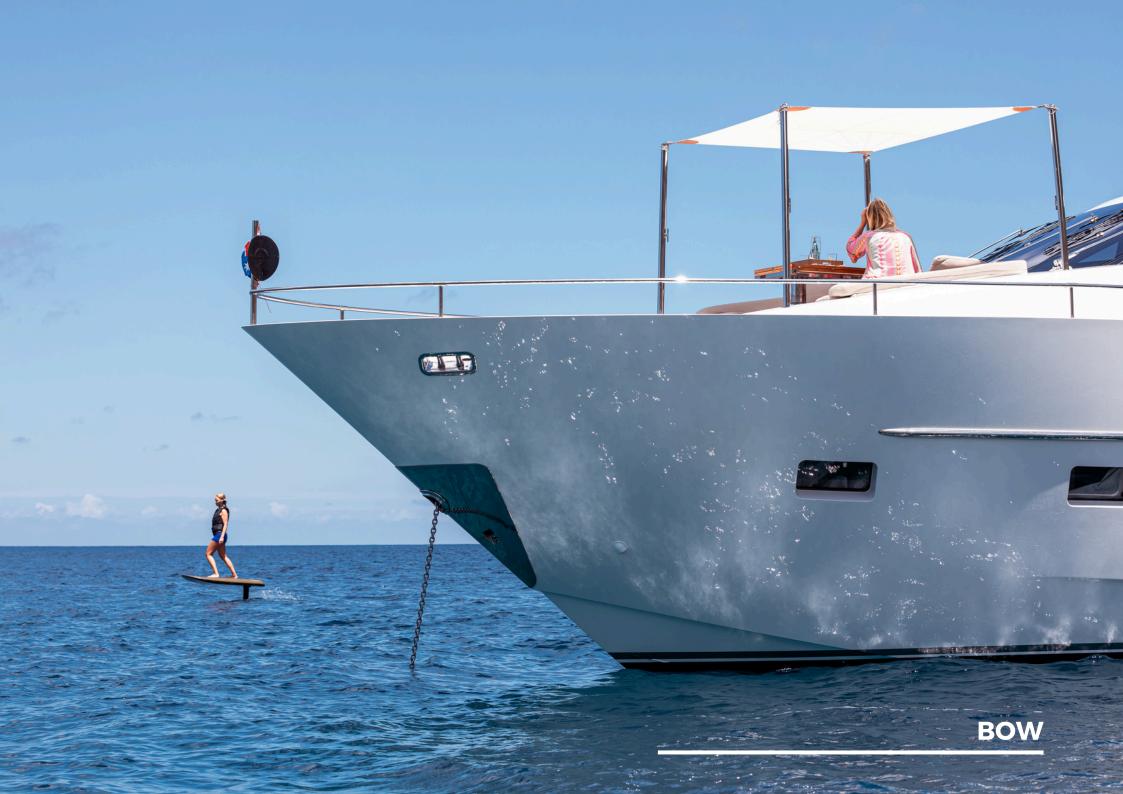

### **KEY HIGHLIGHTS**

- MOONSHOT is a completely customized Sanlorenzo yacht combining Italian craftsmanship with state-of-the-art technology, ensuring a seamless blend of style, comfort, and performance.
- The modern 23 ft long main salon is furnished with designer brands like Minotti, Royal Botania, and Roda, featuring floorto-ceiling windows offering panoramic sea views and natural light.
- Expansive flybridge ideal for outdoor dining, sunbathing, and socializing, with ample space for all guests to enjoy, featuring a Teppanyaki grill, dry bar and retractable sunshades.
- Inviting bow area with sun loungers, adjustable dining table, and a removable sun shade provides the perfect for relaxing and enjoying time together.
- Four spacious staterooms for 8 guests, including a Master, VIP, Twin Cabin, and Bunk Cabin, with air-conditioning and modern décor.
- Zero Speed electric fin stabilizers and tropical air-conditioning ensure a smooth, comfortable journey and stability at anchor.
- Hydraulic swim platform and state-of-the-art water toys, including 2 Fliteboards, a wakeboard, and a Williams jet tender for thrilling water activities.
- Professional and experienced crew dedicated to providing exceptional service and memorable experiences.
- Advanced entertainment systems throughout, including Apple TV and mirrored TVs in the Master and VIP cabins.
- Night vision camera and CCTV for added security.
- Starlink high-speed internet and satellite phone, keeping you connected even in remote locations.