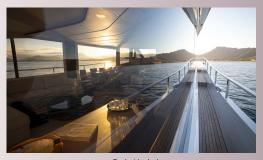

The main deck offers an uninterrupted flow through from the cockpit to the helm featuring vast windows along the saloon

Below deck, four en-suite cabins sleep eight supported by crew quarters

Flybridge offers relaxed seating and dining areas combined with a fully equipped wetbar