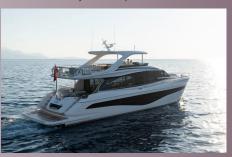

## **KEY FEATURES**

The all-new Y80 features elegant refined proportions and details with a clean, timeless aesthetic and exceptional standard

Meticulously detailed surroundings finished with the finest materials

Generous beam, the Y80 provides significant volume for an 80-foot motor yacht

The foredeck has been designed to offer a secluded escape to while-away an afternoon or an elegant entertaining space to sip cocktails with guests

The main deck offers an uninterrupted flow through from the cockpit to the helm featuring vast windows along the saloon

Below deck, four en-suite cabins sleep eight supported by crew quarters

Flybridge offers relaxed seating and dining areas combined with a fully equipped wetbar