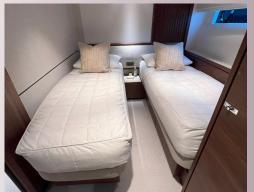

Master Stateroom

VIP guest cabin

Guest cabin

En-Suite

### ACCOMMODATION

Number of Guests: 8 Number of Cabins: 4

Cabin Configuration: 2 Double, 2 Twin Bed Configuration: 2 Double, 4 Single

The main deck offers an uninterrupted flow through from the cockpit to the helm featuring vast windows along the saloon

Below deck, four en-suite cabins sleep eight supported by crew quarters

Flybridge offers relaxed seating and dining areas combined with a fully equipped wetbar