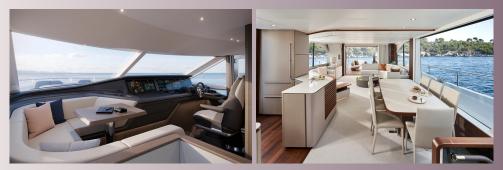

Bow seating area

Bow seating area

Flybridge dining

Cockpit dining area

Teak side decks

Hydraulic swim platform

Main Saloon Main Saloon

Pilot House Dining area

The main deck offers an uninterrupted flow through from the cockpit to the helm featuring vast windows along the saloon

Below deck, four en-suite cabins sleep eight supported by crew quarters

Flybridge offers relaxed seating and dining areas combined with a fully equipped wetbar