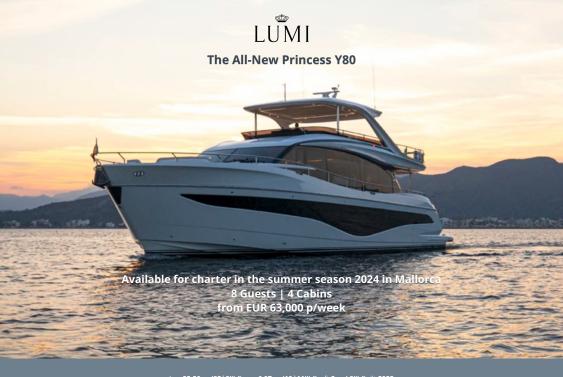

Bow seating area

Bow seating area

Flybridge dining

Cockpit dining area

Teak side decks

Hydraulic swim platform

Main Saloon Main Saloon

Pilot House Dining area

Generous beam, the Y80 provides significant volume for an 80-foot motor yacht

The foredeck has been designed to offer a secluded escape to while-away an afternoon or an elegant entertaining space to sip cocktails with guests