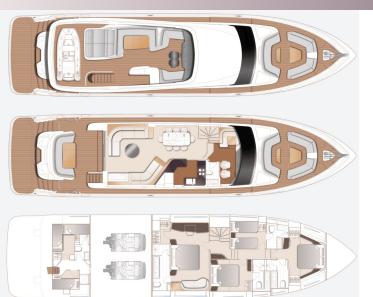

Bow seating area

Bow seating area

Flybridge dining

Cockpit dining area

Teak side decks

Hydraulic swim platform

Main Saloon Main Saloon

Pilot House Dining area

### ACCOMMODATION

Number of Guests: 8 Number of Cabins: 4

Cabin Configuration: 2 Double, 2 Twin Bed Configuration: 2 Double, 4 Single

The main deck offers an uninterrupted flow through from the cockpit to the helm featuring vast windows along the saloon

Below deck, four en-suite cabins sleep eight supported by crew quarters

Flybridge offers relaxed seating and dining areas combined with a fully equipped wetbar