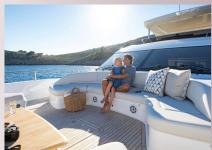

Bow seating area

Bow seating area

Flybridge dining

Cockpit dining area

Teak side decks

Hydraulic swim platform

Main Saloon Main Saloon

Pilot House Dining area

The main deck offers an uninterrupted flow through from the cockpit to the helm featuring vast windows along the saloon

Below deck, four en-suite cabins sleep eight supported by crew quarters

Flybridge offers relaxed seating and dining areas combined with a fully equipped wetbar