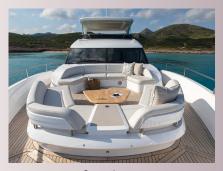

Bow seating area

Bow seating area

Flybridge dining

Cockpit dining area

Teak side decks

Hydraulic swim platform

Main Saloon Main Saloon

Pilot House Dining area

Generous beam, the Y80 provides significant volume for an 80-foot motor yacht

The foredeck has been designed to offer a secluded escape to while-away an afternoon or an elegant entertaining space to sip cocktails with guests