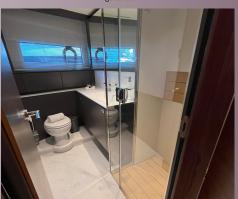

Master Stateroom

VIP guest cabin

Guest cabin

En-Suite

The main deck offers an uninterrupted flow through from the cockpit to the helm featuring vast windows along the saloon

Below deck, four en-suite cabins sleep eight supported by crew quarters

Flybridge offers relaxed seating and dining areas combined with a fully equipped wetbar

Floating island - Direct access to sea

Zero speed stabilizers

Low fuel consumption

4 luxurious en-suite cabins

Bright, contemporary yet homey interior

Professional crew led by the very experienced in Balearics waters captain Paul