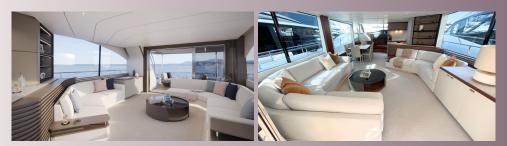

Bow seating area

Bow seating area

Flybridge dining

Cockpit dining area

Teak side decks

Hydraulic swim platform

Main Saloon Main Saloon

Pilot House Dining area

The main deck offers an uninterrupted flow through from the cockpit to the helm featuring vast windows along the saloon

Below deck, four en-suite cabins sleep eight supported by crew quarters

Flybridge offers relaxed seating and dining areas combined with a fully equipped wetbar