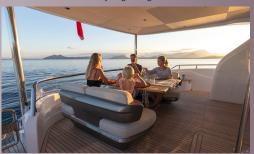

Bow seating area

Bow seating area

Flybridge dining

Cockpit dining area

Teak side decks

Hydraulic swim platform

Main Saloon Main Saloon

Pilot House Dining area

The main deck offers an uninterrupted flow through from the cockpit to the helm featuring vast windows along the saloon

Below deck, four en-suite cabins sleep eight supported by crew quarters

Flybridge offers relaxed seating and dining areas combined with a fully equipped wetbar