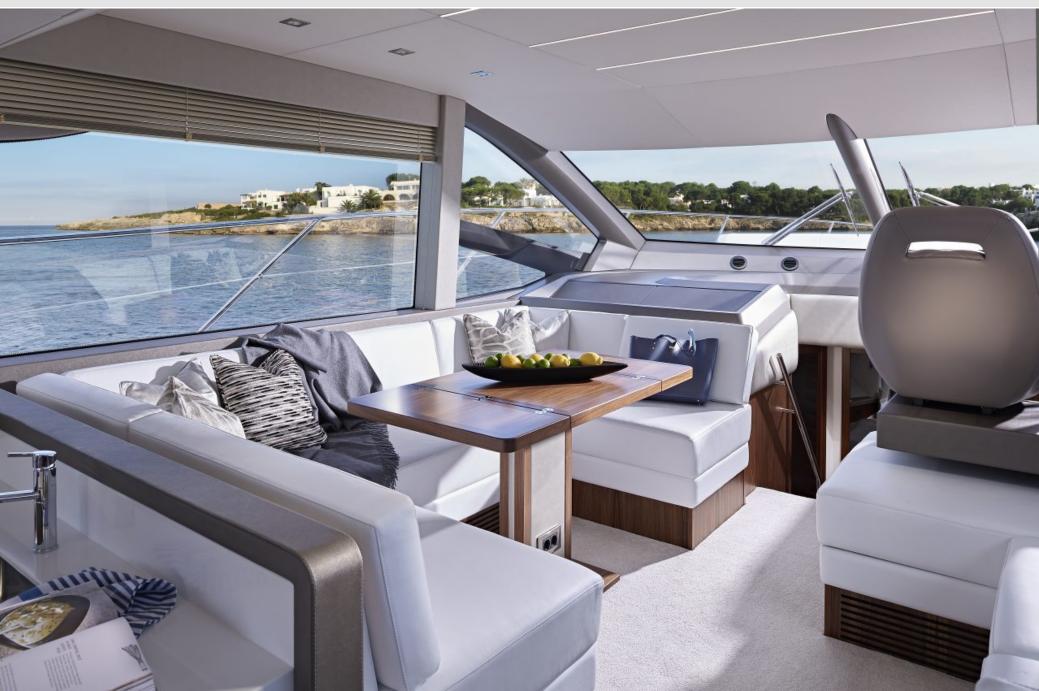

NEW ARRIVAL in Summer 2018 Sunseeker Manhatan 52 17, 21 m Smart, Stylish and ready for Fun



#### Sunseeker Manhattan 52 2018

# Highlights

The winner of 2017 Motor Boat Awards in 'Flybridges up to 55ft' category Inovative design and specious living spaces Panoramic hull and saloon windows ensures abundant natural light Fully opening cockpit doors allowing the interior space to flow outside The full-beam Master cabin with en-suite bathroom Flybridge & Foredeck offering a vast entertainment space

# PICTURES







# PICTURES









Forward VIP Cabin





Master Cabin



### INFO detail specification:







Fuel Consumption: 170 l/h





| DIMENSIONS                                           | GUESTS & CREW             |  |
|------------------------------------------------------|---------------------------|--|
| Length overall (including bathing platform): 17,21 m | Guests Cruising: up to 8  |  |
| Beam: 4,87 m                                         | Guests Sleeping: 6        |  |
| Draft: 1,26 m                                        | Guest WC/Shower: 2        |  |
| Displacement: 27,000 kg                              | Crew: 1 (separate cabins) |  |

#### Sunseeker Manhattan 52

| 1x forward VIP cabin with en-suite bathrooms / day Head     1x Guest twin bed cabins (beds can be converted in