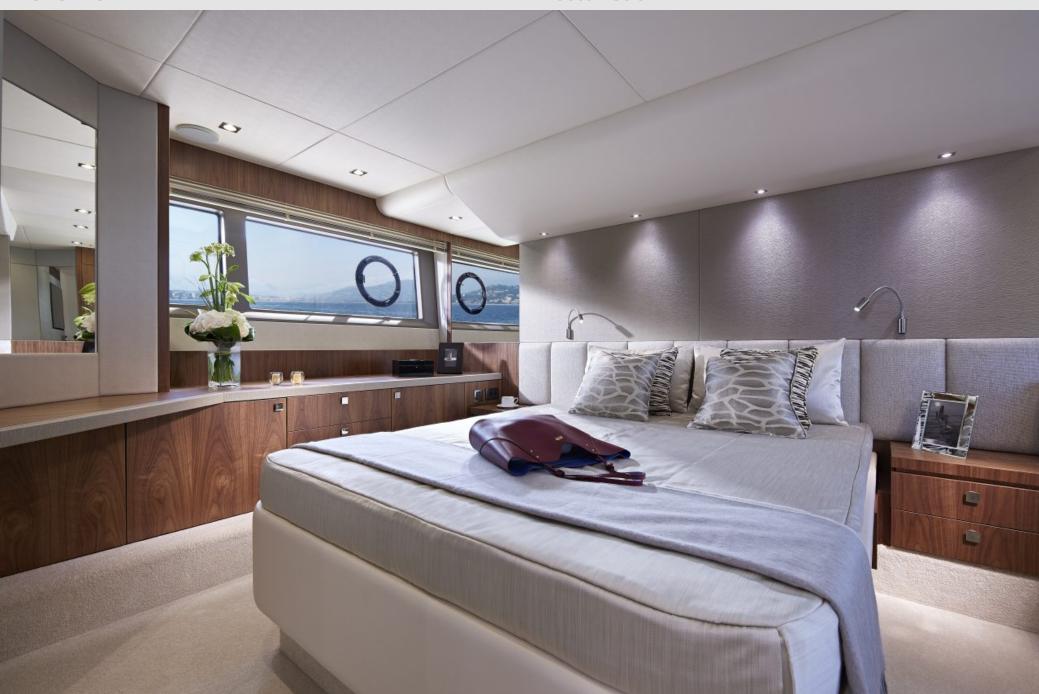

NEW ARRIVAL in Summer 2018 Sunseeker Manhatan 52 17, 21 m Smart, Stylish and ready for Fun



#### Sunseeker Manhattan 52 2018

# Highlights

The winner of 2017 Motor Boat Awards in 'Flybridges up to 55ft' category Inovative design and specious living spaces Panoramic hull and saloon windows ensures abundant natural light Fully opening cockpit doors allowing the interior space to flow outside The full-beam Master cabin with en-suite bathroom Flybridge & Foredeck offering a vast entertainment space

# PICTURES







# PICTURES









Forward VIP Cabin





Master Cabin



### INFO detail specification:







Fuel Consumption: 170 l/h





| DIMENSIONS                                           | GUESTS & CREW             |  |
|------------------------------------------------------|---------------------------|--|
| Length overall (including bathing platform): 17,21 m | Guests Cruising: up to 8  |  |
| Beam: 4,87 m                                         | Guests Sleeping: 6        |  |
| Draft: 1,26 m                                        | Guest WC/Shower: 2        |  |
| Displacement: 27,000 kg                              | Crew: 1 (separate cabins) |  |

#### Sunseeker Manhattan 52

| 1x forward VIP cabin with en-suite bathrooms / day Head     1x Guest twin bed cabins (beds can be converted into double bed)     Crew cabin and bathroom: YES     EQUIPME