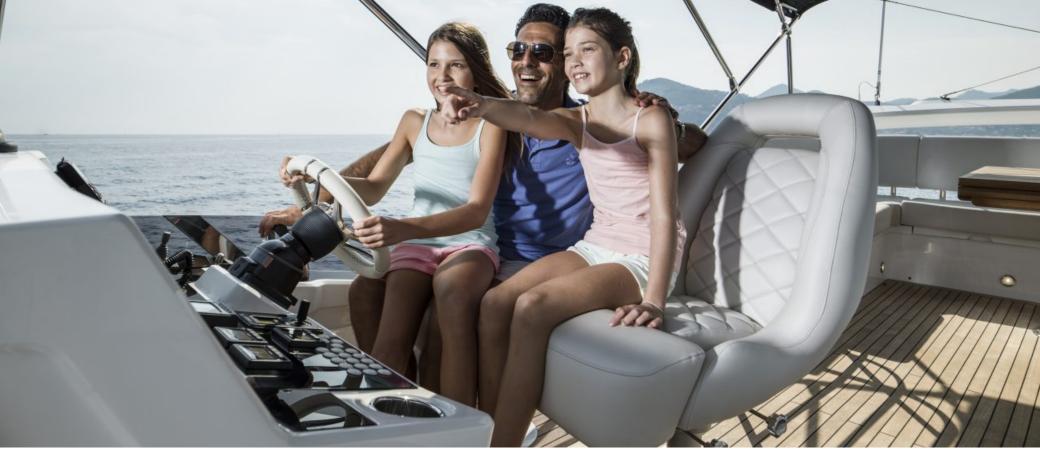

NEW ARRIVAL in Summer 2018 Sunseeker Manhatan 52 17, 21 m Smart, Stylish and ready for Fun



#### Sunseeker Manhattan 52 2018

# Highlights

The winner of 2017 Motor Boat Awards in 'Flybridges up to 55ft' category Inovative design and specious living spaces Panoramic hull and saloon windows ensures abundant natural light Fully opening cockpit doors allowing the interior space to flow outside The full-beam Master cabin with en-suite bathroom Flybridge & Foredeck offering a vast entertainment space

# PICTURES







# PICTURES









Forward VIP Cabin





Master Cabin



### INFO detail specification:







Fuel Consumption: 170 l/h





| DIMENSIONS                                           | GUESTS & CREW             |  |
|------------------------------------------------------|---------------------------|--|
| Length overall (including bathing platform): 17,21 m | Guests Cr