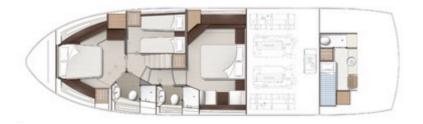

# PICTURES

Forward VIP Cabin

Master Cabin

#### Sunseeker Manhattan 52

| 1x forward VIP cabin with en-suite bathrooms / day Head     1x Guest twin bed cabins (beds can be converted into double bed)     Crew cabin and bathroom: YES     EQUIPMENT   Engine: Twin Volvo Penta 2 x 725 HP     Bow and Stern Thruster with Proportional Joystick control     Generator 11 kw     Air condition in all cabins and saloon     Fully equiped kitchen including icemaker and wine cooler     Hidraulicaly bathing platform     ENTERTAINMENT     Salon Samsung 55" TV fitted on a fall and rise system with a DVD/CD/FM radio and amplifer with stereo speakers, with Bluetooth connectivity     Master Cabin Samsung 40" TV with a DVD/CD and stereo speakers     WI-FI     SPORTWATER TOYS   Williams 325 JET 110 hp     Waterski   SUP board | ACCOMMODATION   | 1x Master aft cabin with en-suite bathroom                       |
|--------------------------------------------------------------------------------------------------------------------------------------------------------------------------------------------------------------------------------------------------------------------------------------------------------------------------------------------------------------------------------------------------------------------------------------------------------------------------------------------------------------------------------------------------------------------------------------------------------------------------------------------------------------------------------------------------------------------------------------------------------------------|-----------------|------------------------------------------------------------------|
| Crew cabin and bathroom: YES     EQUIPMENT   Engine: Twin Volvo Penta 2 x 725 HP     Bow and Stern Thruster with Proportional Joystick control   Generator 11 kw     Air condition in all cabins and saloon   Fully equiped kitchen including icemaker and wine cooler     Hidraulicaly bathing platform     ENTERTAINMENT   Salon Samsung 55" TV fitted on a fall and rise system with a DVD/CD/FM radio and amplifer with stereo speakers, with Bluetooth connectivity     Master Cabin Samsung 40" TV with a DVD/CD and stereo speakers     WI-FI     SPORTWATER TOYS   Williams 325 JET 110 hp     Waterski                                                                                                                                                    |                 | 1x forward VIP cabin with en-suite bathrooms / day Head          |
| EQUIPMENT   Engine: Twin Volvo Penta 2 x 725 HP     Bow and Stern Thruster with Proportional Joystick control     Generator 11 kw     Air condition in all cabins and saloon     Fully equiped kitchen including icemaker and wine cooler     Hidraulicaly bathing platform     ENTERTAINMENT     Salon Samsung 55" TV fitted on a fall and rise system with a DVD/CD/FM radio and amplifer with stereo speakers, with Bluetooth connectivity     Master Cabin Samsung 40" TV with a DVD/CD and stereo speakers     WI-FI     SPORTWATER TOYS   Williams 325 JET 110 hp     Waterski                                                                                                                                                                               |                 | 1x Guest twin bed cabins (beds can be converted into double bed) |
| Engine: Num Yorder Critic 2 X 725 m     Bow and Stern Thruster with Proportional Joystick control     Generator 11 kw     Air condition in all cabins and saloon     Fully equiped kitchen including icemaker and wine cooler     Hidraulicaly bathing platform     ENTERTAINMENT     Salon Samsung 55" TV fitted on a fall and rise system with a DVD/CD/FM radio and amplifer with stereo speakers, with Bluetooth connectivity     Master Cabin Samsung 40" TV with a DVD/CD and stereo speakers     WI-FI     SPORTWATER TOYS   Williams 325 JET 110 hp     Waterski                                                                                                                                                                                           |                 | Crew cabin and bathroom: YES                                     |
| Generator 11 kw     Air condition in all cabins and saloon     Fully equiped kitchen including icemaker and wine cooler     Hidraulicaly bathing platform     ENTERTAINMENT     Salon Samsung 55" TV fitted on a fall and rise system with a DVD/CD/FM radio and amplifer with stereo speakers, with Bluetooth connectivity     Master Cabin Samsung 40" TV with a DVD/CD and stereo speakers     WI-FI     SPORTWATER TOYS   Williams 325 JET 110 hp     Waterski                                                                                                                                                                                                                                                                                                 | EQUIPMENT       | Engine: Twin Volvo Penta 2 x 725 HP                              |
| Air condition in all cabins and saloon     Fully equiped kitchen including icemaker and wine cooler     Hidraulicaly bathing platform     ENTERTAINMENT   Salon Samsung 55" TV fitted on a fall and rise system with a DVD/CD/FM radio and amplifer with stereo speakers, with Bluetooth connectivity     Master Cabin Samsung 40" TV with a DVD/CD and stereo speakers     WI-FI     SPORTWATER TOYS   Williams 325 JET 110 hp     Waterski                                                                                                                                                                                                                                                                                                                       |                 | Bow and Stern Thruster with Proportional Joystick control        |
| Fully equiped kitchen including icemaker and wine cooler     Hidraulicaly bathing platform     ENTERTAINMENT   Salon Samsung 55" TV fitted on a fall and rise system with a DVD/CD/FM radio and amplifer with stereo speakers, with Bluetooth connectivity     Master Cabin Samsung 40" TV with a DVD/CD and stereo speakers     WI-FI     SPORTWATER TOYS   Williams 325 JET 110 hp     Waterski                                                                                                                                                                                                                                                                                                                                                                  |                 | Generator 11 kw                                                  |
| Hidraulicaly bathing platform   ENTERTAINMENT   Salon Samsung 55" TV fitted on a fall and rise system with a DVD/CD/FM radio and amplifer with stereo speakers, with Bluetooth connectivity   Master Cabin Samsung 40" TV with a DVD/CD and stereo speakers   WI-FI   SPORTWATER TOYS Williams 325 JET 110 hp   Waterski                                                                                                                                                                                                                                                                                                                                                                                                                                           |                 | Air condition in all cabins and saloon                           |
| ENTERTAINMENT   Salon Samsung 55" TV fitted on a fall and rise system with a DVD/CD/FM radio and amplifer with stereo speakers, with Bluetooth connectivity     Master Cabin Samsung 40" TV with a DVD/CD and stereo speakers     WI-FI     SPORTWATER TOYS   Williams 325 JET 110 hp     Waterski                                                                                                                                                                                                                                                                                                                                                                                                                                                                 |                 | Fully equiped kitchen including icemaker and wine cooler         |
| amplifer with stereo speakers, with Bluetooth connectivity<br>Master Cabin Samsung 40" TV with a DVD/CD and stereo speakers<br>WI-FI<br>SPORTWATER TOYS Williams 325 JET 110 hp<br>Waterski                                                                                                                                                                                                                                                                                                                                                                                                                                                                                                                                                                        |                 | Hidraulicaly bathing platform                                    |
| WI-FI<br>SPORTWATER TOYS Williams 325 JET 110 hp<br>Waterski                                                                                                                                                                                                                                                                                                                                                                                                                                                                                                                                                                                                                                                                                                       | ENTERTAINMENT   |                                                                  |
| SPORTWATER TOYS Williams 325 JET 110 hp<br>Waterski                                                                                                                                                                                                                                                                                                                                                                                                                                                                                                                                                                                                                                                                                                                |                 | Master Cabin Samsung 40" TV with a DVD/CD and stereo speakers    |
| Waterski                                                                                                                                                                                                                                                                                                                                                                                                                                                                                                                                                                                                                                                                                                                                                           |                 | WI-FI                                                            |
|                                                                                                                                                                                                                                                                                                                                                                                                                                                                                                                                                                                                                                                                                                                                                                    | SPORTWATER TOYS | Williams 325 JET 110 hp                                          |
| SUP board                                                                                                                                                                                                                                                                                                                                                                                                                                                                                                                                                                                                                                                                                                                                                          |                 | Waterski                                                         |
|                                                                                                                                                                                                                                                                                                                                                                                                                                                                                                                                                                                                                                                                                                                                                                    |                 | SUP board                                                        |