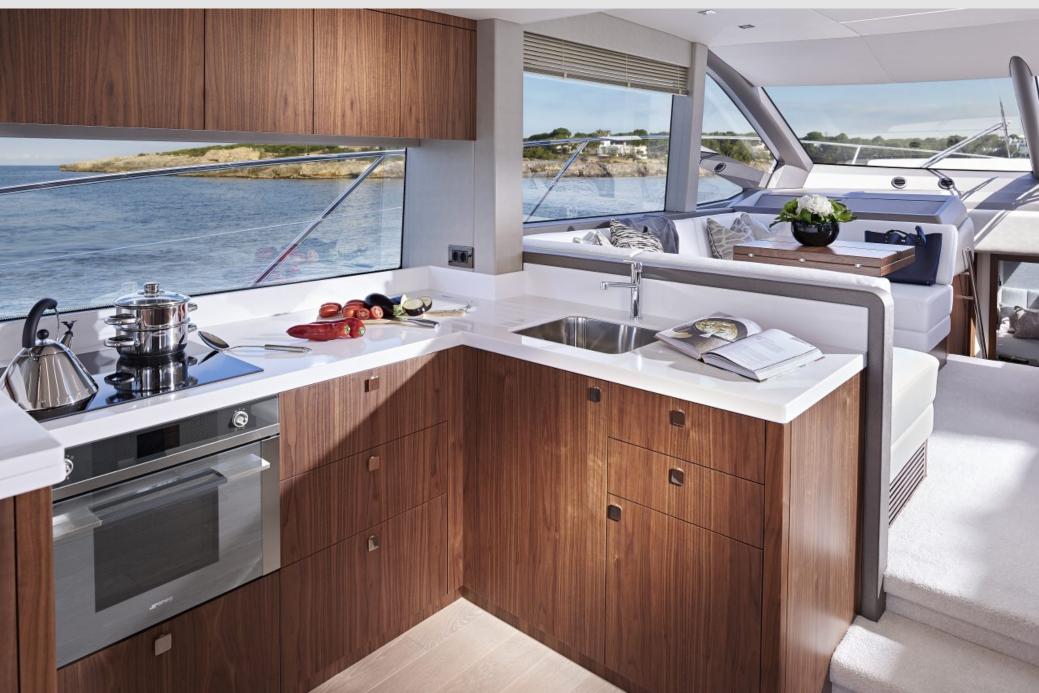

# PICTURES

#### Sunseeker Manhattan 52

| 1x forward VIP cabin with en-suite bathrooms / day Head     1x Guest twin bed cabins (beds can be converted into double bed)     Crew cabin and bathroom: YES     EQUIPMENT   Engine: Twin Volvo Penta 2 x 725 HP     Bow and Stern Thruster with Proportional Joystick control     Generator 11 kw     Air condition in all cabins and saloon     Fully equiped kitchen including icemaker and wine cooler     Hidraulicaly bathing platform     ENTERTAINMENT     Salon Samsung 55" TV fitted on a fall and rise system with a DVD/CD/FM radio and amplifer with stereo speakers, with Bluetooth connectivity     Master Cabin Samsung 40" TV with a DVD/CD and stereo speakers     WI-FI     SPORTWATER TOYS   Williams 325 JET 110 hp     Waterski   SUP board | ACCOMMODATION   | 1x Master aft cabin with en-suite bathroom                       |
|--------------------------------------------------------------------------------------------------------------------------------------------------------------------------------------------------------------------------------------------------------------------------------------------------------------------------------------------------------------------------------------------------------------------------------------------------------------------------------------------------------------------------------------------------------------------------------------------------------------------------------------------------------------------------------------------------------------------------------------------------------------------|-----------------|------------------------------------------------------------------|
| Crew cabin and bathroom: YES     EQUIPMENT   Engine: Twin Volvo Penta 2 x 725 HP     Bow and Stern Thruster with Proportional Joystick control   Generator 11 kw     Air condition in all cabins and saloon   Fully equiped kitchen including icemaker and wine cooler     Hidraulicaly bathing platform     ENTERTAINMENT   Salon Samsung 55" TV fitted on a fall and rise system with a DVD/CD/FM radio and amplifer with stereo speakers, with Bluetooth connectivity     Master Cabin Samsung 40" TV with a DVD/CD and stereo speakers     WI-FI     SPORTWATER TOYS   Williams 325 JET 110 hp     Waterski                                                                                                                                                    |                 | 1x forward VIP cabin with en-suite bathrooms / day Head          |
| EQUIPMENT   Engine: Twin Volvo Penta 2 x 725 HP     Bow and Stern Thruster with Proportional Joystick control     Generator 11 kw     Air condition in all cabins and saloon     Fully equiped kitchen including icemaker and wine cooler     Hidraulicaly bathing platform     ENTERTAINMENT     Salon Samsung 55" TV fitted on a fall and rise system with a DVD/CD/FM radio and amplifer with stereo speakers, with Bluetooth connectivity     Master Cabin Samsung 40" TV with a DVD/CD and stereo speakers     WI-FI     SPORTWATER TOYS   Williams 325 JET 110 hp     Waterski                                                                                                                                                                               |                 | 1x Guest twin bed cabins (beds can be converted into double bed) |
| Engine: Num Yorder Critic 2 X 725 m     Bow and Stern Thruster with Proportional Joystick control     Generator 11 kw     Air condition in all cabins and saloon     Fully equiped kitchen including icemaker and wine cooler     Hidraulicaly bathing platform     ENTERTAINMENT     Salon Samsung 55" TV fitted on a fall and rise system with a DVD/CD/FM radio and amplifer with stereo speakers, with Bluetooth connectivity     Master Cabin Samsung 40" TV with a DVD/CD and stereo speakers     WI-FI     SPORTWATER TOYS   Williams 325 JET 110 hp     Waterski                                                                                                                                                                                           |                 | Crew cabin and bathroom: YES                                     |
| Generator 11 kw     Air condition in all cabins and saloon     Fully equiped kitchen including icemaker and wine cooler     Hidraulicaly bathing platform     ENTERTAINMENT     Salon Samsung 55" TV fitted on a fall and rise system with a DVD/CD/FM radio and amplifer with stereo speakers, with Bluetooth connectivity     Master Cabin Samsung 40" TV with a DVD/CD and stereo speakers     WI-FI     SPORTWATER TOYS   Williams 325 JET 110 hp     Waterski                                                                                                                                                                                                                                                                                                 | EQUIPMENT       | Engine: Twin Volvo Penta 2 x 725 HP                              |
| Air condition in all cabins and saloon     Fully equiped kitchen including icemaker and wine cooler     Hidraulicaly bathing platform     ENTERTAINMENT   Salon Samsung 55" TV fitted on a fall and rise system with a DVD/CD/FM radio and amplifer with stereo speakers, with Bluetooth connectivity     Master Cabin Samsung 40" TV with a DVD/CD and stereo speakers     WI-FI     SPORTWATER TOYS   Williams 325 JET 110 hp     Waterski                                                                                                                                                                                                                                                                                                                       |                 | Bow and Stern Thruster with Proportional Joystick control        |
| Fully equiped kitchen including icemaker and wine cooler     Hidraulicaly bathing platform     ENTERTAINMENT   Salon Samsung 55" TV fitted on a fall and rise system with a DVD/CD/FM radio and amplifer with stereo speakers, with Bluetooth connectivity     Master Cabin Samsung 40" TV with a DVD/CD and stereo speakers     WI-FI     SPORTWATER TOYS   Williams 325 JET 110 hp     Waterski                                                                                                                                                                                                                                                                                                                                                                  |                 | Generator 11 kw                                                  |
| Hidraulicaly bathing platform   ENTERTAINMENT   Salon Samsung 55" TV fitted on a fall and rise system with a DVD/CD/FM radio and amplifer with stereo speakers, with Bluetooth connectivity   Master Cabin Samsung 40" TV with a DVD/CD and stereo speakers   WI-FI   SPORTWATER TOYS Williams 325 JET 110 hp   Waterski                                                                                                                                                                                                                                                                                                                                                                                                                                           |                 | Air condition in all cabins and saloon                           |
| ENTERTAINMENT   Salon Samsung 55" TV fitted on a fall and rise system with a DVD/CD/FM radio and amplifer with stereo speakers, with Bluetooth connectivity     Master Cabin Samsung 40" TV with a DVD/CD and stereo speakers     WI-FI     SPORTWATER TOYS   Williams 325 JET 110 hp     Waterski                                                                                                                                                                                                                                                                                                                                                                                                                                                                 |                 | Fully equiped kitchen including icemaker and wine cooler         |
| amplifer with stereo speakers, with Bluetooth connectivity<br>Master Cabin Samsung 40" TV with a DVD/CD and stereo speakers<br>WI-FI<br>SPORTWATER TOYS Williams 325 JET 110 hp<br>Waterski                                                                                                                                                                                                                                                                                                                                                                                                                                                                                                                                                                        |                 | Hidraulicaly bathing platform                                    |
| WI-FI<br>SPORTWATER TOYS Williams 325 JET 110 hp<br>Waterski                                                                                                                                                                                                                                                                                                                                                                                                                                                                                                                                                                                                                                                                                                       | ENTERTAINMENT   |                                                                  |
| SPORTWATER TOYS Williams 325 JET 110 hp<br>Waterski                                                                                                                                                                                                                                                                                                                                                                                                                                                                                                                                                                                                                                                                                                                |                 | Master Cabin Samsung 40" TV with a DVD/CD and stereo speakers    |
| Waterski                                                                                                                                                                                                                                                                                                                                                                                                                                                                                                                                                                                                                                                                                                                                                           |                 | WI-FI                                                            |
|                                                                                                                                                                                                                                                                                                                                                                                                                                                                                                                                                                                                                                                                                                                                                                    | SPORTWATER TOYS | Williams 325 JET 110 hp                                          |
| SUP board                                                                                                                                                                                                                                                                                                                                                                                                                                                                                                                                                                                                                                                                                                                                                          |                 | Waterski                                                         |
|                                                                                                                                                                                                                                                                                                                                                                                                                                                                                                                                                                                                                                                                                                                                                                    |                 | SUP board                                                        |