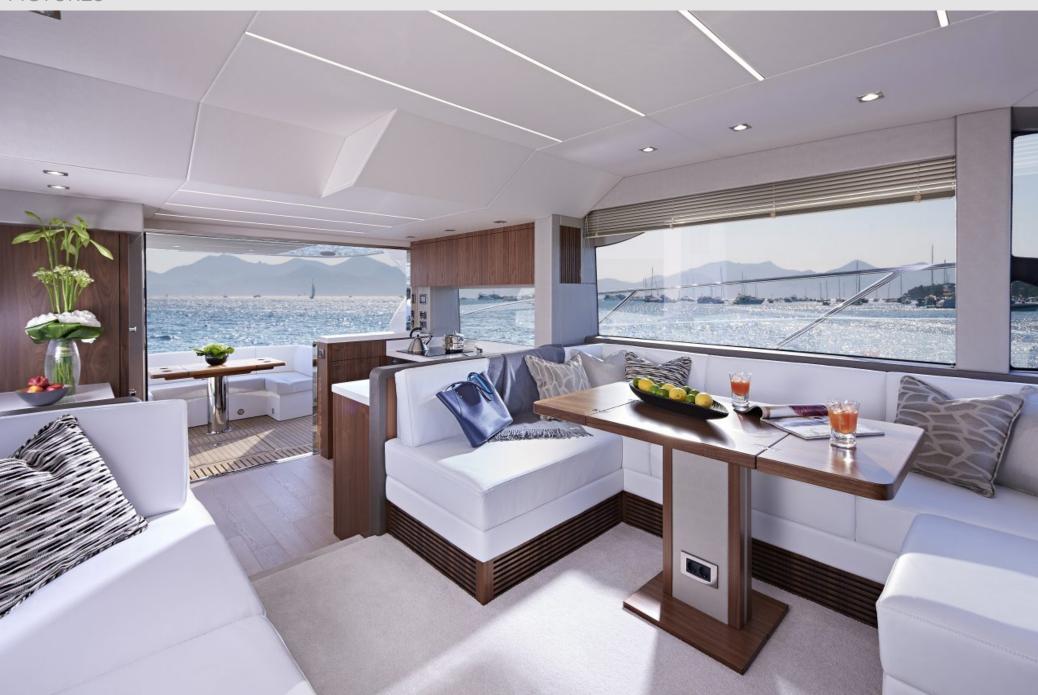

# PICTURES

# Highlights

The winner of 2017 Motor Boat Awards in 'Flybridges up to 55ft' category Inovative design and specious living spaces Panoramic hull and saloon windows ensures abundant natural light Fully opening cockpit doors allowing the interior space to flow outside The full-beam Master cabin with en-suite bathroom Flybridge & Foredeck offering a vast entertainment space