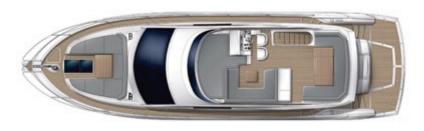

NEW ARRIVAL in Summer 2018 Sunseeker Manhatan 52 17, 21 m Smart, Stylish and ready for Fun



#### Sunseeker Manhattan 52 2018

# Highlights

The winner of 2017 Motor Boat Awards in 'Flybridges up to 55ft' category Inovative design and specious living spaces Panoramic hull and saloon windows ensures abundant natural light Fully opening cockpit doors allowing the interior space to flow outside The full-beam Master cabin with en-suite bathroom Flybridge & Foredeck offering a vast entertainment space

# PICTURES







# PICTURES









Forward VIP Cabin





Master Cabin



### INFO detail specification:







Fuel Consumption: 170 l/h





| DIMENSIONS                                           | GUESTS & CREW             |  |
|------------------------------------------------------|---------------------------|--|
| Length overall (including bathing platform): 17,21 m | Guests Cruising: up to 8  |  |
| Beam: 4,87 m                                         | Guests Sleeping: 6        |  |
| Draft: 1,26 m                                        | Guest WC/Shower: 2        |  |
| Displacement: 27,000 kg                              | Crew: 1 (separate cabins) |  |

#### Sunseeker Manhattan 52

| 1x forward VIP cabin with en-suite bathrooms / day Head     1x Guest twin bed cabins (beds can be converted into double bed)     Crew cabin and bathroom: YES     EQUIPMENT   Engine: Twin Volvo Penta 2 x 72