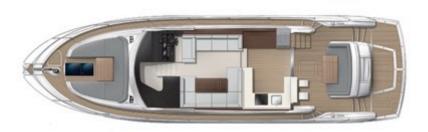

NEW ARRIVAL in Summer 2018 Sunseeker Manhatan 52 17, 21 m Smart, Stylish and ready for Fun



#### Sunseeker Manhattan 52 2018

# Highlights

The winner of 2017 Motor Boat Awards in 'Flybridges up to 55ft' category Inovative design and specious living spaces Panoramic hull and saloon windows ensures abundant natural light Fully opening cockpit doors allowing the interior space to flow outside The full-beam Master cabin with en-suite bathroom Flybridge & Foredeck offering a vast entertainment space

# PICTURES







# PICTURES









Forward VIP Cabin





Master Cabin



### INFO detail specification:







Fuel Consumption: 170 l/h





| DIMENSIONS                                           | GUESTS & CREW             |  |
|------------------------------------------------------|---------------------------|--|
| Length overall (including bathing platform): 17,21 m | Guests Cruising: up to 8  |  |
| Beam: 4,87 m                                         | Guests Sleeping: 6        |  |
| Draft: 1,26 m                                        | Guest WC/Shower: 2        |  |
| Displacement: 27,000 kg                              | Crew: 1 (separate cabins) |  |

#### Sunseeker Manhattan 52

| 1x forward VIP cabin with en-suite bathrooms / day Head     1x Guest twin bed cabins (beds can be converted into double bed)     Crew cabin and bathroom: YES     EQUIPMENT   Engine: Twin Volvo Penta 2 x 725 HP     Bow and Stern Thruster