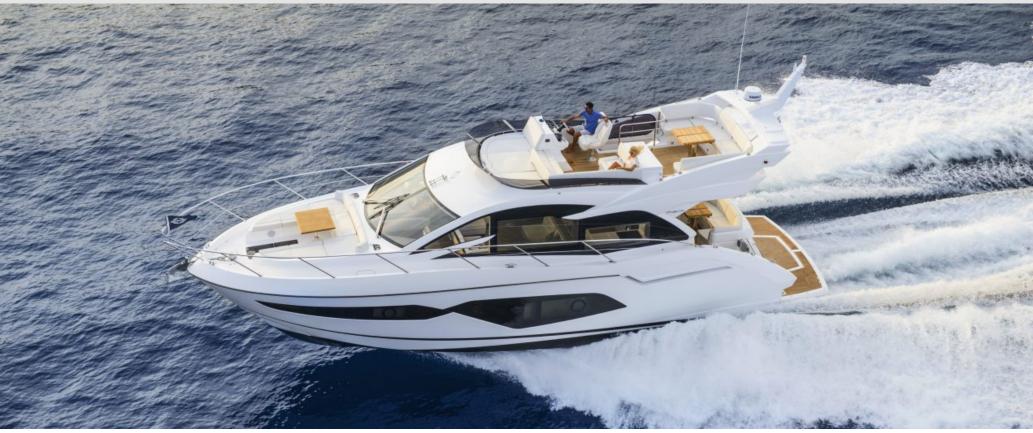

NEW ARRIVAL in Summer 2018 Sunseeker Manhatan 52 17, 21 m Smart, Stylish and ready for Fun

#### Sunseeker Manhattan 52 2018

# Highlights

The winner of 2017 Motor Boat Awards in 'Flybridges up to 55ft' category Inovative design and specious living spaces Panoramic hull and saloon windows ensures abundant natural light Fully opening cockpit doors allowing the interior space to flow outside The full-beam Master cabin with en-suite bathroom Flybridge & Foredeck offering a vast entertainment space