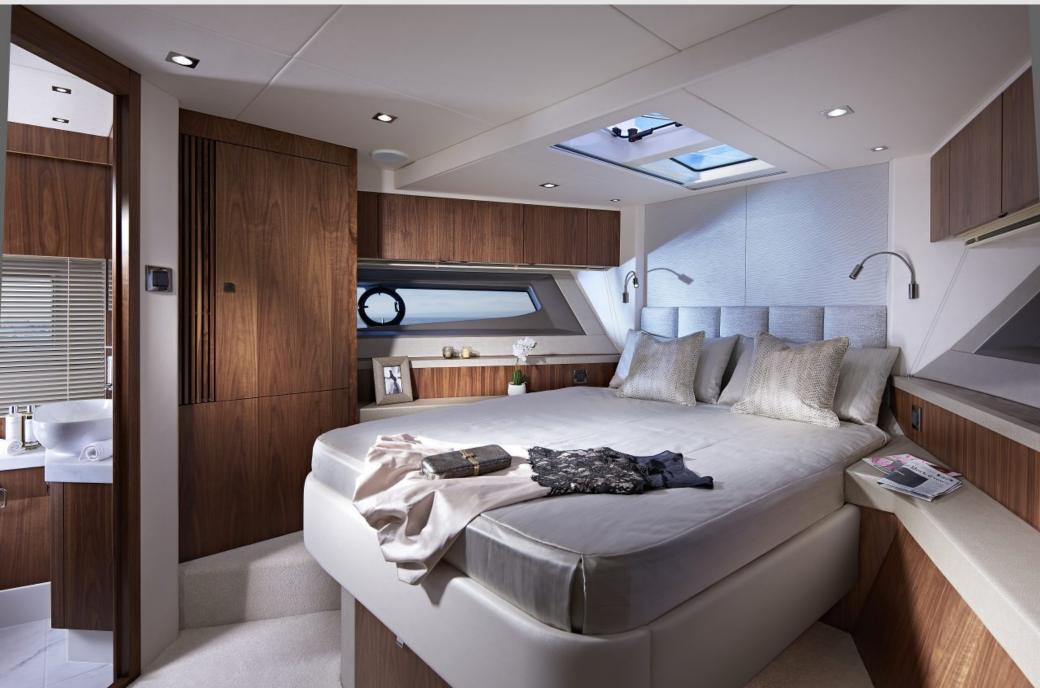

NEW ARRIVAL in Summer 2018 Sunseeker Manhatan 52 17, 21 m Smart, Stylish and ready for Fun



#### Sunseeker Manhattan 52 2018

# Highlights

The winner of 2017 Motor Boat Awards in 'Flybridges up to 55ft' category Inovative design and specious living spaces Panoramic hull and saloon windows ensures abundant natural light Fully opening cockpit doors allowing the interior space to flow outside The full-beam Master cabin with en-suite bathroom Flybridge & Foredeck offering a vast entertainment space

# PICTURES







# PICTURES









Forward VIP Cabin





Master Cabin



### INFO detail specification:







Fuel Consumption: 170 l/h





| DIMENSIONS                                           | GUESTS & CREW             |  |
|------------------------------------------------------|---------------------------|--|
| Length overall (including bathing platform): 17,21 m | Guests Cruising: up to 8  |  |
| Beam: 4,87 m                                         | Guests Sleeping: 6        |  |
| Draft: 1,26 m                                        | Guest WC/Shower: 2        |  |
| Displacement: 27,000 kg                              | Crew: 1 (separate cabins) |  |

#### Sunseeker Manhattan 52

| 1x forward VIP cabin with en-suite bathrooms / day Head     1x Guest twin bed cabins (beds can be converted into double bed)     Crew cabin and bathroo