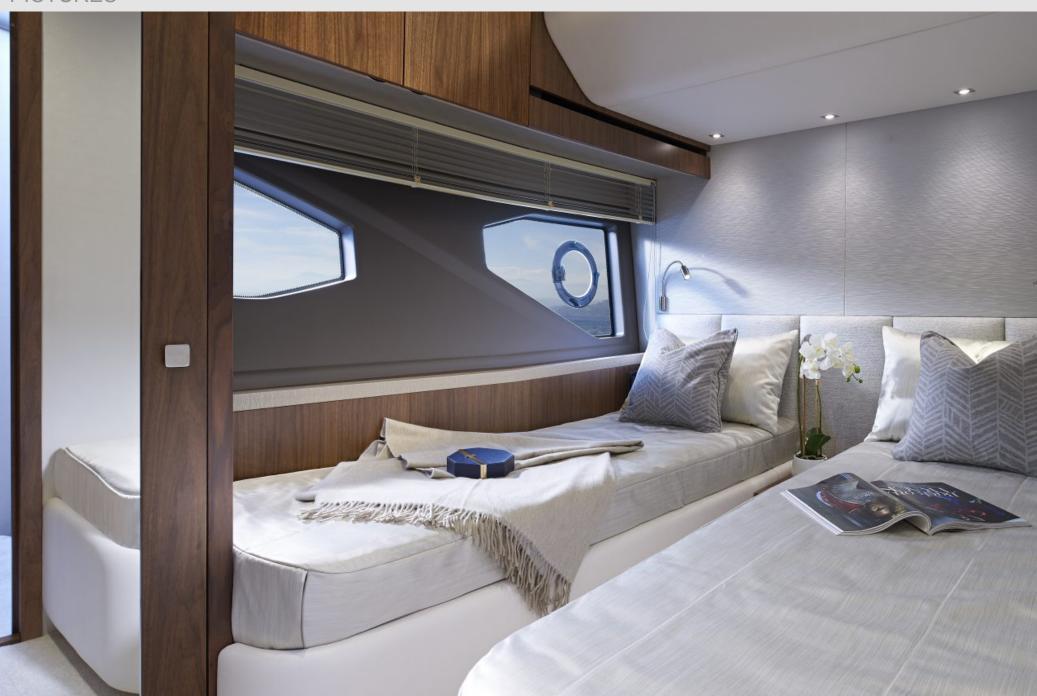

# PICTURES

Forward VIP Cabin

Master Cabin

#### Sunseeker Manhattan 52

| 1x forward VIP cabin with en-suite bathrooms / day Head     1x Guest twin bed cabins (beds can be converted into double bed)     Crew cabin and bathroom: YES     EQUIPMENT   Engine: Twin Volvo Penta 2 x 725 HP     Bow and Stern Thruster with Proportional Joystick control     Generator 11 kw     Air condition in all cabins and saloon     Fully equiped kitchen including icemaker and wine cooler     Hidraulicaly bathing platform     ENTERTAINMENT     Salon Samsung 55" TV fitted on a fall and rise system with a DVD/CD/FM radio and amplifer with stereo speakers, with Bluetooth connectivity     Master Cabin Samsung 40" TV with a DVD/CD and stereo speakers     WI-FI     SPORTWATER TOYS   Williams 325 JET 110 hp     Waterski   SUP board | ACCOMMODATION   | 1x Master aft cabin with en-suite bathroom                       |
|--------------------------------------------------------------------------------------------------------------------------------------------------------------------------------------------------------------------------------------------------------------------------------------------------------------------------------------------------------------------------------------------------------------------------------------------------------------------------------------------------------------------------------------------------------------------------------------------------------------------------------------------------------------------------------------------------------------------------------------------------------------------|-----------------|------------------------------------------------------------------|
| Crew cabin and bathroom: YES     EQUIPMENT   Engine: Twin Volvo Penta 2 x 725 HP     Bow and Stern Thruster with Proportional Joystick control   Generator 11 kw     Air condition in all cabins and saloon   Fully equiped kitchen including icemaker and wine cooler     Hidraulicaly bathing platform     ENTERTAINMENT   Salon Samsung 55" TV fitted on a fall and rise system with a DVD/CD/FM radio and amplifer with stereo speakers, with Bluetooth connectivity     Master Cabin Samsung 40" TV with a DVD/CD and stereo speakers     WI-FI     SPORTWATER TOYS   Williams 325 JET 110 hp     Waterski                                                                                                                                                    |                 | 1x forward VIP cabin with en-suite bathrooms / day Head          |
| EQUIPMENT   Engine: Twin Volvo Penta 2 x 725 HP     Bow and Stern Thruster with Proportional Joystick control     Generator 11 kw     Air condition in all cabins and saloon     Fully equiped kitchen including icemaker and wine cooler     Hidraulicaly bathing platform     ENTERTAINMENT     Salon Samsung 55" TV fitted on a fall and rise system with a DVD/CD/FM radio and amplifer with stereo speakers, with Bluetooth connectivity     Master Cabin Samsung 40" TV with a DVD/CD and stereo speakers     WI-FI     SPORTWATER TOYS   Williams 325 JET 110 hp     Waterski                                                                                                                                                                               |                 | 1x Guest twin bed cabins (beds can be converted into double bed) |
| Engine: Num Yorder Critic 2 X 725 m     Bow and Stern Thruster with Proportional Joystick control     Generator 11 kw     Air condition in all cabins and saloon     Fully equiped kitchen including icemaker and wine cooler     Hidraulicaly bathing platform     ENTERTAINMENT     Salon Samsung 55" TV fitted on a fall and rise system with a DVD/CD/FM radio and amplifer with stereo speakers, with Bluetooth connectivity     Master Cabin Samsung 40" TV with a DVD/CD and stereo speakers     WI-FI     SPORTWATER TOYS   Williams 325 JET 110 hp     Waterski                                                                                                                                                                                           |                 | Crew cabin and bathroom: YES                                     |
| Generator 11 kw     Air condition in all cabins and saloon     Fully equiped kitchen including icemaker and wine cooler     Hidraulicaly bathing platform     ENTERTAINMENT     Salon Samsung 55" TV fitted on a fall and rise system with a DVD/CD/FM radio and amplifer with stereo speakers, with Bluetooth connectivity     Master Cabin Samsung 40" TV with a DVD/CD and stereo speakers     WI-FI     SPORTWATER TOYS   Williams 325 JET 110 hp     Waterski                                                                                                                                                                                                                                                                                                 | EQUIPMENT       | Engine: Twin Volvo Penta 2 x 725 HP                              |
| Air condition in all cabins and saloon     Fully equiped kitchen including icemaker and wine cooler     Hidraulicaly bathing platform     ENTERTAINMENT   Salon Samsung 55" TV fitted on a fall and rise system with a DVD/CD/FM radio and amplifer with stereo speakers, with Bluetooth connectivity     Master Cabin Samsung 40" TV with a DVD/CD and stereo speakers     WI-FI     SPORTWATER TOYS   Williams 325 JET 110 hp     Waterski                                                                                                                                                                                                                                                                                                                       |                 | Bow and Stern Thruster with Proportional Joystick control        |
| Fully equiped kitchen including icemaker and wine cooler     Hidraulicaly bathing platform     ENTERTAINMENT   Salon Samsung 55" TV fitted on a fall and rise system with a DVD/CD/FM radio and amplifer with stereo speakers, with Bluetooth connectivity     Master Cabin Samsung 40" TV with a DVD/CD and stereo speakers     WI-FI     SPORTWATER TOYS   Williams 325 JET 110 hp     Waterski                                                                                                                                                                                                                                                                                                                                                                  |                 | Generator 11 kw                                                  |
| Hidraulicaly bathing platform   ENTERTAINMENT   Salon Samsung 55" TV fitted on a fall and rise system with a DVD/CD/FM radio and amplifer with stereo speakers, with Bluetooth connectivity   Master Cabin Samsung 40" TV with a DVD/CD and stereo speakers   WI-FI   SPORTWATER TOYS Williams 325 JET 110 hp   Waterski                                                                                                                                                                                                                                                                                                                                                                                                                                           |                 | Air condition in all cabins and saloon                           |
| ENTERTAINMENT   Salon Samsung 55" TV fitted on a fall and rise system with a DVD/CD/FM radio and amplifer with stereo speakers, with Bluetooth connectivity     Master Cabin Samsung 40" TV with a DVD/CD and stereo speakers     WI-FI     SPORTWATER TOYS   Williams 325 JET 110 hp     Waterski                                                                                                                                                                                                                                                                                                                                                                                                                                                                 |                 | Fully equiped kitchen including icemaker and wine cooler         |
| amplifer with stereo speakers, with Bluetooth connectivity<br>Master Cabin Samsung 40" TV with a DVD/CD and stereo speakers<br>WI-FI<br>SPORTWATER TOYS Williams 325 JET 110 hp<br>Waterski                                                                                                                                                                                                                                                                                                                                                                                                                                                                                                                                                                        |                 | Hidraulicaly bathing platform                                    |
| WI-FI<br>SPORTWATER TOYS Williams 325 JET 110 hp<br>Waterski                                                                                                                                                                                                                                                                                                                                                                                                                                                                                                                                                                                                                                                                                                       | ENTERTAINMENT   |                                                                  |
| SPORTWATER TOYS Williams 325 JET 110 hp<br>Waterski                                                                                                                                                                                                                                                                                                                                                                                                                                                                                                                                                                                                                                                                                                                |                 | Master Cabin Samsung 40" TV with a DVD/CD and stereo speakers    |
| Waterski                                                                                                                                                                                                                                                                                                                                                                                                                                                                                                                                                                                                                                                                                                                                                           |                 | WI-FI                                                            |
|                                                                                                                                                                                                                                                                                                                                                                                                                                                                                                                                                                                                                                                                                                                                                                    | SPORTWATER TOYS | Williams 325 JET 110 hp                                          |
| SUP board                                                                                                                                                                                                                                                                                                                                                                                                                                                                                                                                                                                                                                                                                                                                                          |                 | Waterski                                                         |
|                                                                                                                                                                                                                                                                                                                                                                                                                                                                                                                                                                                                                                                                                                                                                                    |                 | SUP board                                                        |